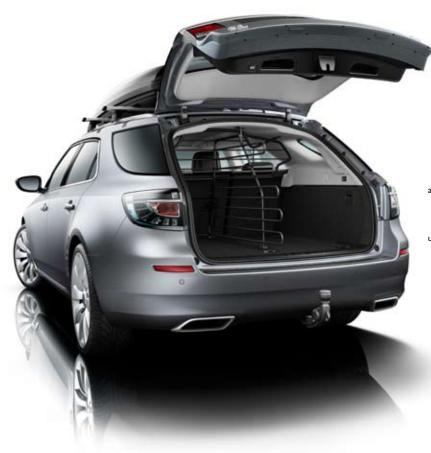

### Innovative versatility.

The luggage compartment of the new Saab 9-5 SportCombi has innovative features such as integrated shopping bag holders and a wet-storage compartment. You can also choose the ingenious U-rail CargoTrack with telescopic divider that helps keep luggage in place during normal driving.

### Cargo guard and space divider.

Metal guard that separates the passenger and luggage compartments. Can be fitted with the cargo space divider. Convenient for separating fragile loads from more solid items or when travelling with pets.