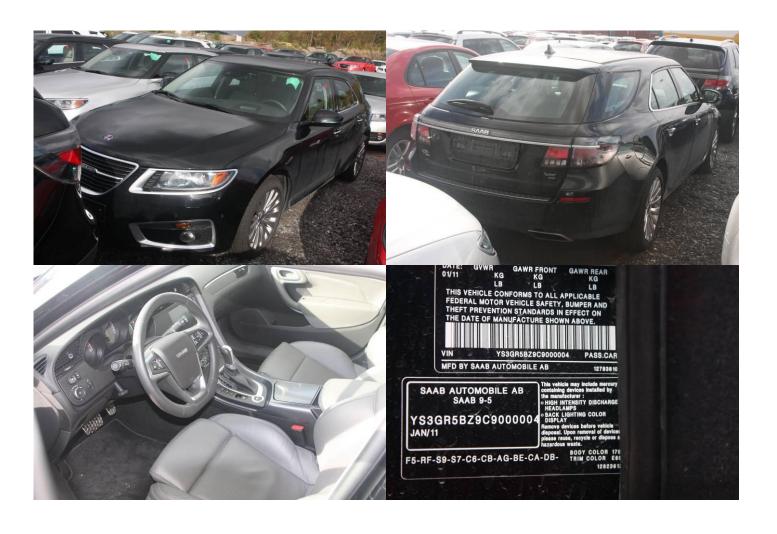

| Obj no. | Model       | Color | Year | Chassie no. | Reg no.      | Status     | Milage km | Location |
|---------|-------------|-------|------|-------------|--------------|------------|-----------|----------|
| 554343  | 9-5         |       | 2012 | YS3GR5BZ9   | Deregistered | US. No COC | 18940     | Tjörn,   |
|         | SportCombi  |       |      | C9000004    |              |            |           | Wallhamn |
|         | Aero Turbo4 |       |      |             |              |            |           |          |
|         | XWD 220hp   |       |      |             |              |            |           |          |