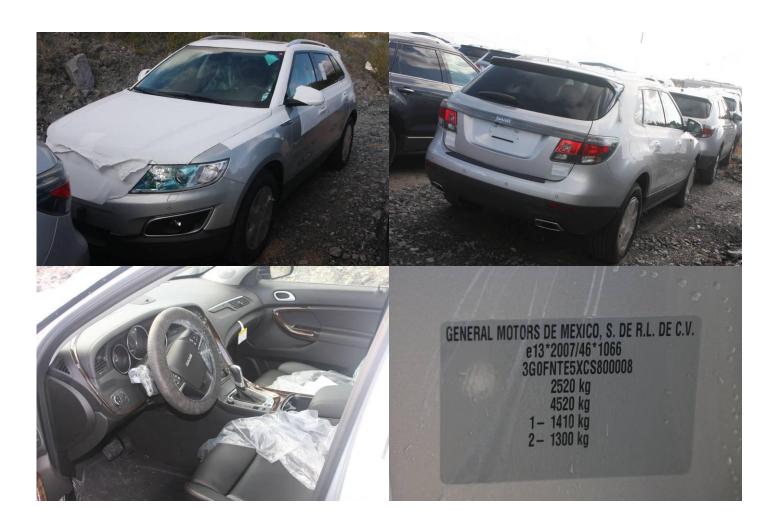

# Description

New car!

| Obj no. | Model        | Color | Year | Chassie no. | Reg no.    | Status  | Milage km | Location |
|---------|--------------|-------|------|-------------|------------|---------|-----------|----------|
| 544042  | 9-4X Premium |       | 2012 | 3G0FNTE5X   | Not        | EU, COC | 60        | Tjörn,   |
|         | AWD 3,0L,    |       |      | CS800008    | registered |         |           | Wallhamn |
|         | 270hp.       |       |      |             |            |         |           |          |