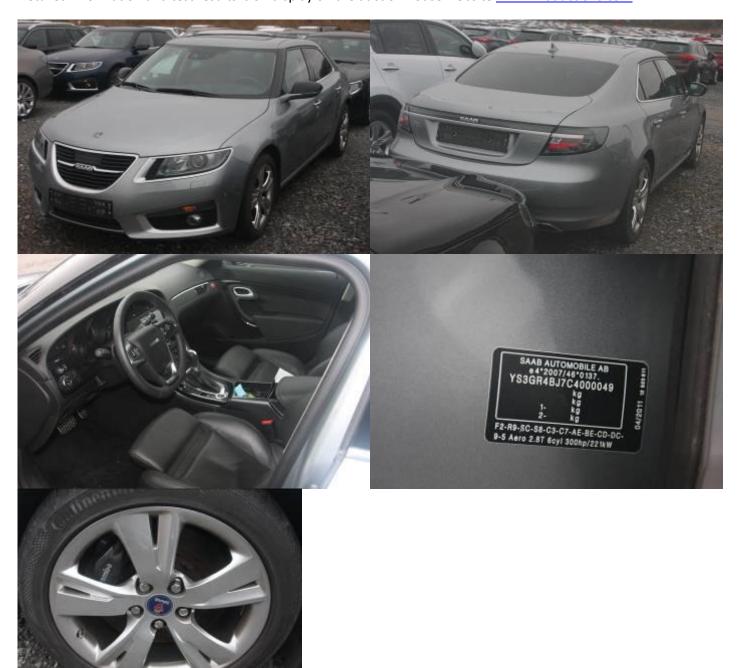

### Description

Was never sold as MY 2012.

Obj no. Model Color Year Chassie no. Milage km Location Reg no. Status 544080 9-5 Aero 38470 Tjörn, 2012 YS3GR4BJ7 Deregistered EU. No COC Wallhamn Turbo6 C4000049 Aero, 300hp