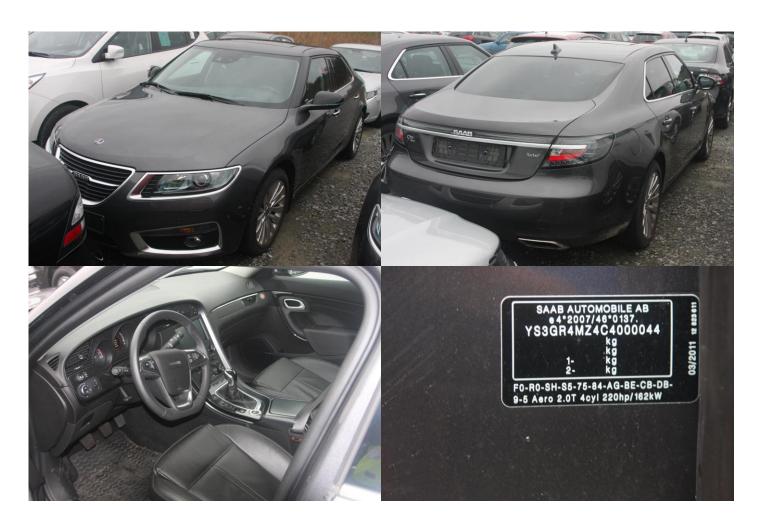

### Description

Was never sold as MY 2012.

| Obj no. | Model          | Color | Year | Chassie no. | Reg no.      | Status     | Milage km | Location |
|---------|----------------|-------|------|-------------|--------------|------------|-----------|----------|
| 544093  | 9-5 2.0 Turbo4 |       | 2012 | YS3GR4MZ4   | Deregistered | EU. No COC | 8640      | Tjörn,   |
|         | Aero, 220hp    |       |      | C4000044    |              |            |           | Wallhamn |