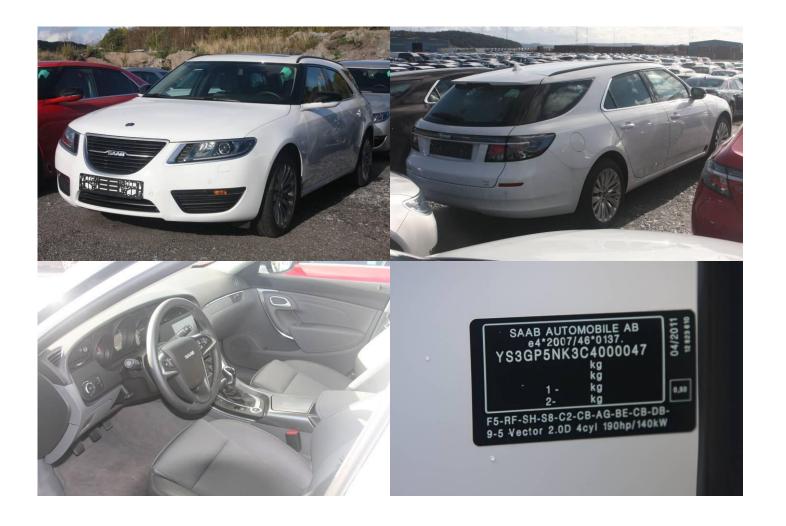

| Obj no. | Model        | Color | Year | Chassie no. | Reg no.      | Status     | Milage km | Location |
|---------|--------------|-------|------|-------------|--------------|------------|-----------|----------|
| 554341  | 9-5          |       | 2012 | YS3GP5NK3   | Deregistered | EU. No COC | 3220      | Tjörn,   |
|         | SportCombi   |       |      | C4000047    |              |            |           | Wallhamn |
|         | TTiD4 XWD    |       |      |             |              |            |           |          |
|         | Vector 190hp |       |      |             |              |            |           |          |

#### Description

Saab-9-5 SportCombi. One of 33 ever built, (6 has been destroyed in various tests). Never sold. The Saab model with most expectations among the customers.....never got the chance to prove itself.