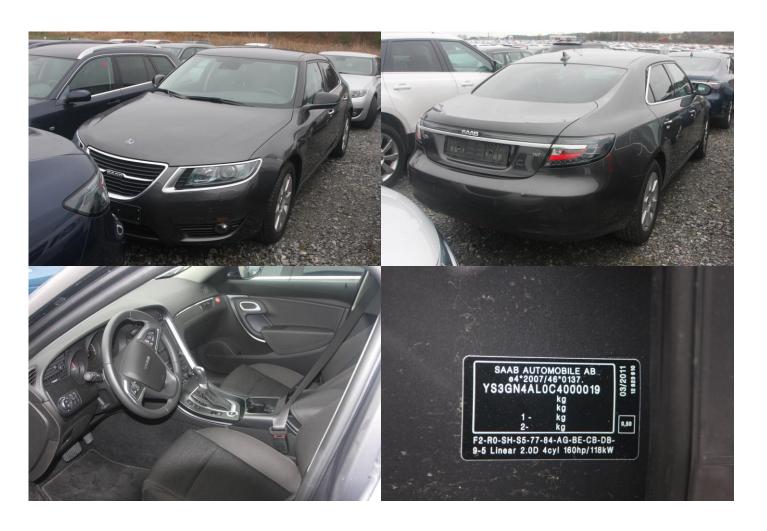

### Description

Was never sold as MY 2012.

| Obj no. | Model         | Color | Year | Chassie no. | Reg no.      | Status     | Milage km | Location |
|---------|---------------|-------|------|-------------|--------------|------------|-----------|----------|
| 544078  | 9-5 2.0 TiD4  |       | 2012 | YS3GN4AL0   | Deregistered | EU. No COC | 1309      | Tjörn,   |
|         | Vector, 160hp |       |      | C4000019    |              |            |           | Wallhamn |