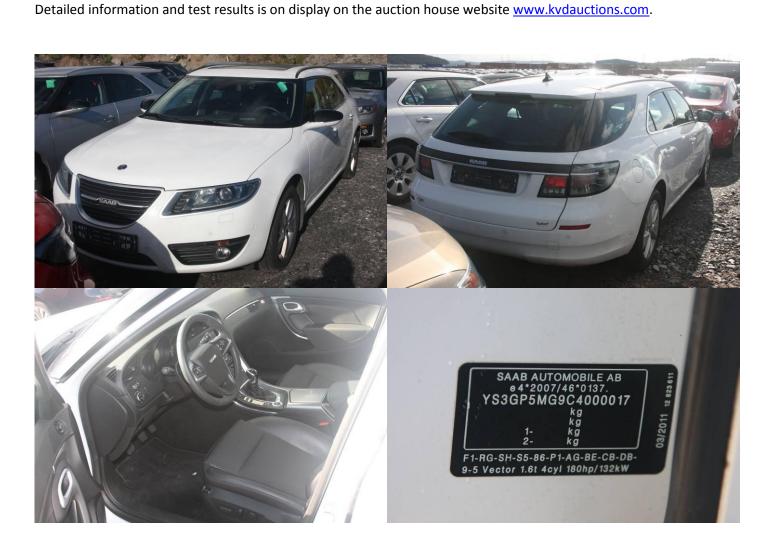

### Description

Was never sold as MY 2012, right hand steering.

| Obj no. | Model         | Color | Year | Chassie no. | Reg no.      | Status     | Milage km | Location |
|---------|---------------|-------|------|-------------|--------------|------------|-----------|----------|
| 554333  | 9-5           |       | 2012 | YS3GP5MG9   | Deregistered | EU. No COC | 57460     | Tjörn,   |
|         | SportCombi    |       |      | C4000017    |              |            |           | Wallhamn |
|         | Vector, 180hp |       |      |             |              |            |           |          |

#### Description

Saab-9-5 SportCombi. One of 33 ever built, (6 has been destroyed in various tests). Never sold. The Saab model with most expectations among the customers.....never got the chance to prove itself.