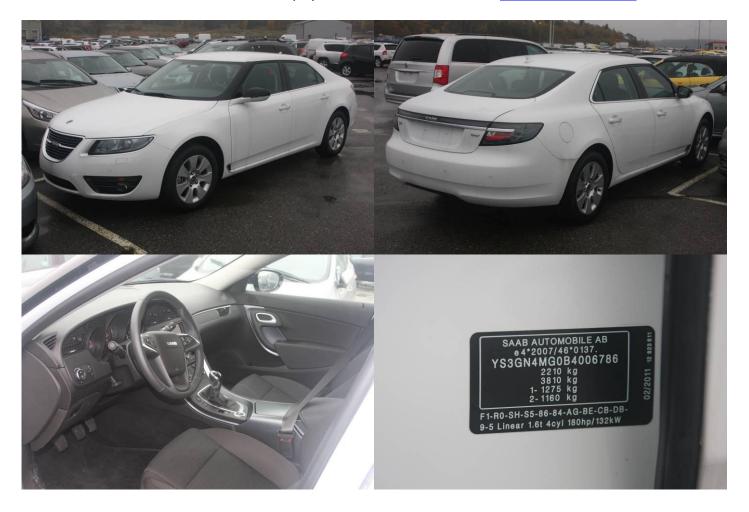

### Description

New car!

| Obj no. | Model     | Color | Year | Chassie no. | Reg no.    | Status  | Milage km | Location |
|---------|-----------|-------|------|-------------|------------|---------|-----------|----------|
| 544068  | 9-5 sedan |       | 2011 | YS3GN4MG0   | Not        | EU, COC | 10        | Tjörn,   |
|         | Turbo4    |       |      | B4006786    | registered |         |           | Wallhamn |
|         | Vector    |       |      |             |            |         |           |          |