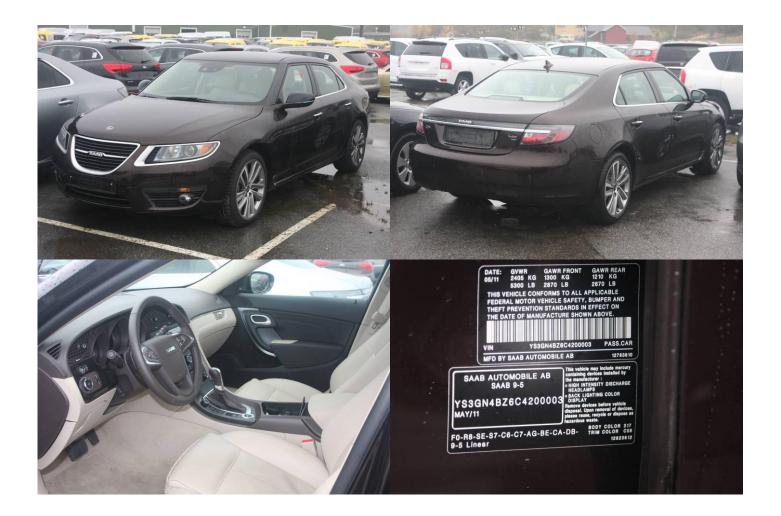

### Description

Was never sold as MY 2012

| Obj no. | Model          | Color | Year | Chassie no. | Reg no.      | Status     | Milage km | Location |
|---------|----------------|-------|------|-------------|--------------|------------|-----------|----------|
| 548228  | 9-5 2.0 Turbo4 |       | 2012 | YS3GN4BZ6   | Deregistered | US. No COC | 17160     | Tjörn,   |
|         | 220hp          |       |      | C4200003    |              |            |           | Wallhamn |

### Description

Was never sold as MY 2012, US spec

| Obj no. | Model        | Color | Year | Chassie no. | Reg no.      | Status     | Milage km | Location |
|---------|--------------|-------|------|-------------|--------------|------------|-----------|----------|
| 548230  | 9-5 2.0 TTiD |       | 2012 | YS3GP4MK7   | Deregistered | EU. No COC | 36200     | Tjörn,   |
|         | 190hp        |       |      | C4000001    |              |            |           | Wallhamn |