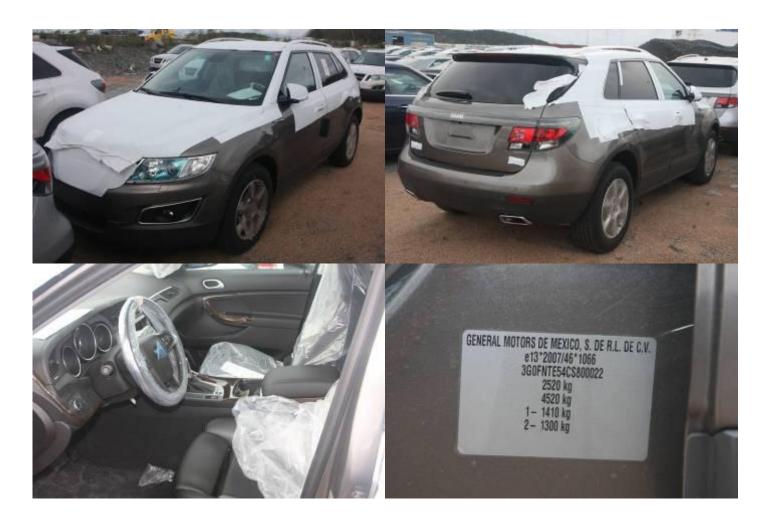

### Description

3,0-litre naturally aspirated V6 engine. Aut+4WD+leather.

New car!

| Obj no. | Model        | Color | Year | Chassie no. | Reg no.    | Status  | Milage km | Location |
|---------|--------------|-------|------|-------------|------------|---------|-----------|----------|
| 544043  | 9-4X Premium |       | 2012 | 3G0FNTE54   | Not        | EU, COC | 60        | Tjörn,   |
|         | AWD 3,0L,    |       |      | CS800022    | registered |         |           | Wallhamn |
|         | 270hp.       |       |      |             |            |         |           |          |