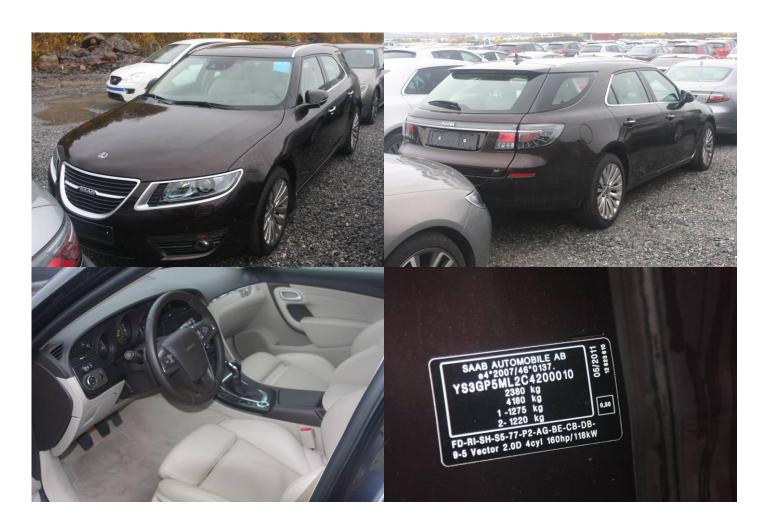

### Description

Was never sold as MY 2012!

| Obj no. | Model       | Color | Year | Chassie no. | Reg no.      | Status     | Milage km | Location |
|---------|-------------|-------|------|-------------|--------------|------------|-----------|----------|
| 554353  | 9-5         |       | 2012 | YS3GP5ML2   | Deregistered | EU. No COC | 6340      | Tjörn,   |
|         | SportCombi  |       |      | C4200010    |              |            |           | Wallhamn |
|         | Vector TiD4 |       |      |             |              |            |           |          |
|         | 160hp       |       |      |             |              |            |           |          |

#### Description

Saab-9-5 SportCombi. One of 33 ever built, (6 has been destroyed in various tests). Never sold. The Saab model with most expectations among the customers.....never got the chance to prove itself.