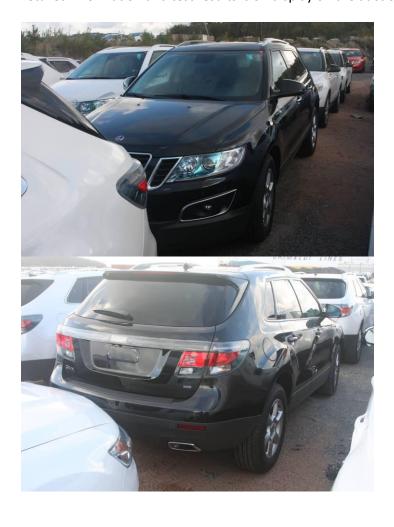

# Description

New car!

| Obj no. | Model        | Color | Year | Chassie no. | Reg no.    | Status  | Milage km | Location |
|---------|--------------|-------|------|-------------|------------|---------|-----------|----------|
| 544042  | 9-4X Premium |       | 2012 | 3G0FNTE5X   | Not        | EU, COC | 60        | Tjörn,   |
|         | AWD 3,0L,    |       |      | CS800008    | registered |         |           | Wallhamn |
|         | 270hp.       |       |      |             |            |         |           |          |

### Description

3,0-litre naturally aspirated V6 engine. Aut+4WD+leather.

New car!

| Obj no. | Model        | Color | Year | Chassie no. | Reg no.    | Status  | Milage km | Location |
|---------|--------------|-------|------|-------------|------------|---------|-----------|----------|
| 544043  | 9-4X Premium |       | 2012 | 3G0FNTE54   | Not        | EU, COC | 60        | Tjörn,   |
|         | AWD 3,0L,    |       |      | CS800022    | registered |         |           | Wallhamn |
|         | 270hp.       |       |      |             |            |         |           |          |

### Description

3,0-litre naturally aspirated V6 engine. Aut+4WD+leather.

New car!

| Obj no. | Model        | Color | Year | Chassie no. | Reg no.    | Status  | Milage km | Location |
|---------|--------------|-------|------|-------------|------------|---------|-----------|----------|
| 544044  | 9-4X Premium |       | 2012 | 3G0FNTE57   | Not        | EU, COC | 40        | Tjörn,   |
|         | AWD 3,0L,    |       |      | CS800001    | registered |         |           | Wallhamn |
|         | 270hp.       |       |      |             |            |         |           |          |

### Description

3,0-litre naturally aspirated V6 engine. Aut+4WD+leather.

New car! No. 1

| Obj no. | Model        | Colour | Year | Chassie no. | Reg no.    | Status  | Milage km | Location |
|---------|--------------|--------|------|-------------|------------|---------|-----------|----------|
| 544045  | 9-4X Premium |        | 2012 | 3G0FNTE59   | Not        | EU, COC | 60        | Tjörn,   |
|         | AWD 3,0L,    |        |      | CS800002    | registered |         |           | Wallhamn |
|         | 270hp.       |        |      |             |            |         |           |          |