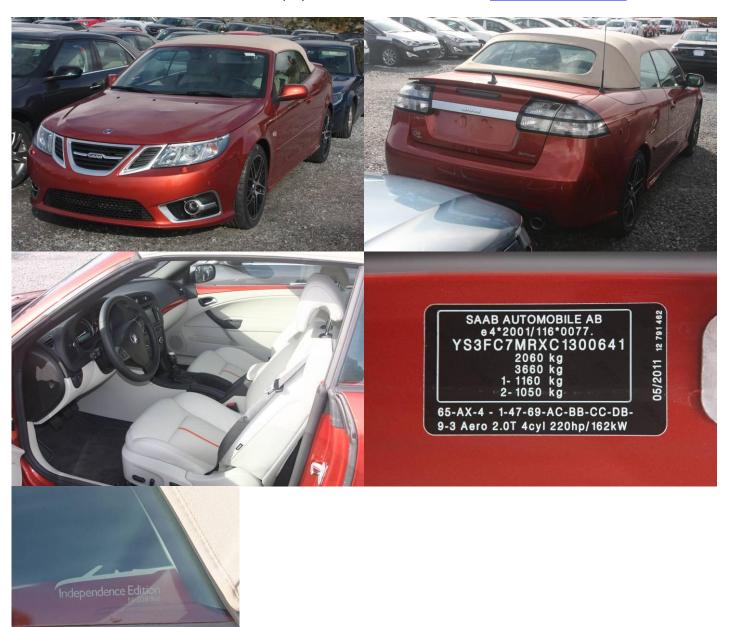

### Description

New car!

| Obj no. | Model         | Color | Year | Chassie no. | Reg no.    | Status  | Milage km | Location |
|---------|---------------|-------|------|-------------|------------|---------|-----------|----------|
| 544015  | 9-3 Aero 2,0T |       | 2012 | YS3FC7MRX   | Not        | EU, COC | 110       | Tjörn,   |
|         | Biopower      |       |      | C1300641    | registered |         |           | Wallhamn |
|         | 220hp         |       |      |             |            |         |           |          |

#### Description

Independence Edition no. 028/38 built (366 were intended to be produced) The special edition had special orange paint, interior, rims and some other features. Made to celebrate the one year independency of the previous owner of the company. New car!