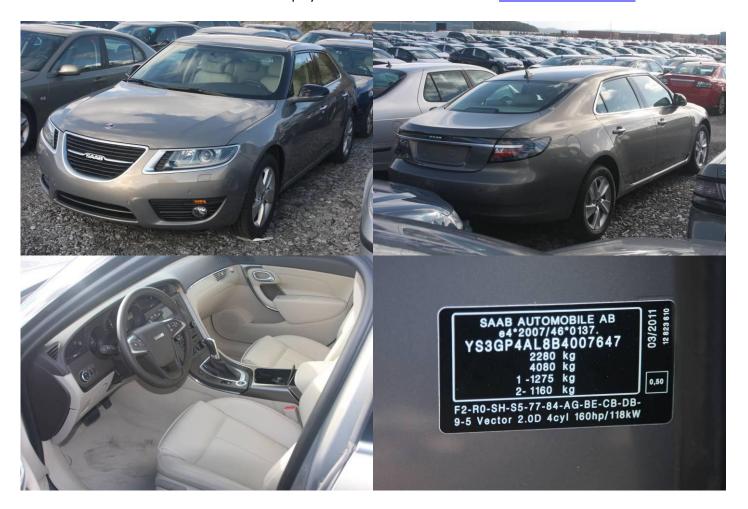

### Description

Victor Müllers personal company car.

All options, eg. rear seat entertainment screens with two 8" monitors."

| Obj no. | Model       | Color | Year | Chassie no. | Reg no. | Status  | Milage km | Location |
|---------|-------------|-------|------|-------------|---------|---------|-----------|----------|
| 544013  | 9-5 Vector  |       | 2011 | YS3GP4AL8   | OON 548 | EU, COC | 20        | Tjörn,   |
|         | TiD4, 160hp |       |      | B4007647    | Sweden  |         |           | Wallhamn |