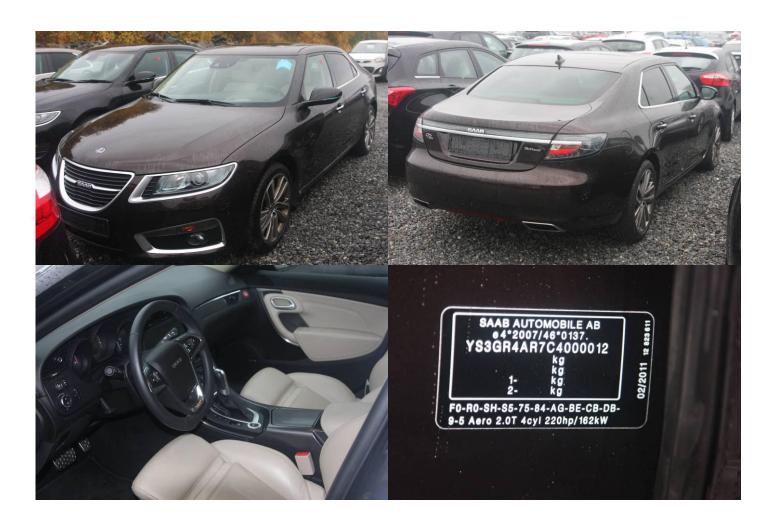

Obj no. Model Colour Year Chassie no. Milage km Location Reg no. Status 554360 27000 Tjörn, Deregistered EU. No COC 9-5 Aero 2012 YS3GR4AR7 Turbo4, 220hp C4000012 Wallhamn BioPower E85.

#### Description

Was never sold as MY 2012!