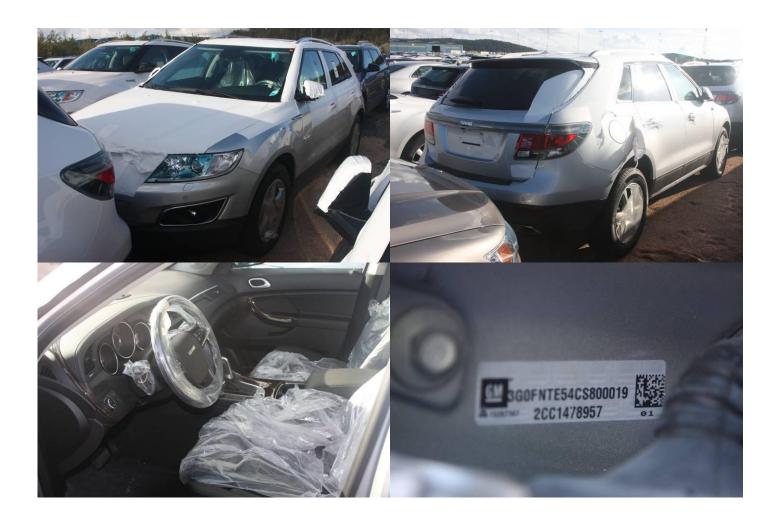

# Description

New car!

| Obj no. | Model        | Color | Year | Chassie no. | Reg no.    | Status  | Milage km | Location |
|---------|--------------|-------|------|-------------|------------|---------|-----------|----------|
| 544042  | 9-4X Premium |       | 2012 | 3G0FNTE5X   | Not        | EU, COC | 60        | Tjörn,   |
|         | AWD 3,0L,    |       |      | CS800008    | registered |         |           | Wallhamn |
|         | 270hp.       |       |      |             |            |         |           |          |

### Description

3,0-litre naturally aspirated V6 engine. Aut+4WD+leather.

| Obj no. | Model        | Color | Year | Chassie no. | Reg no.    | Status  | Milage km | Location |
|---------|--------------|-------|------|-------------|------------|---------|-----------|----------|
| 544046  | 9-4X Premium |       | 2012 | 3G0FNTE54   | Not        | EU, COC | 60        | Tjörn,   |
|         | AWD 3,0L,    |       |      | CS800005    | registered |         |           | Wallhamn |
|         | 270hp.       |       |      |             |            |         |           |          |

| Obj no. | Model        | Color | Year | Chassie no. | Reg no.    | Status  | Milage km | Location |
|---------|--------------|-------|------|-------------|------------|---------|-----------|----------|
| 544051  | 9-4X Premium |       | 2012 | 3G0FNTE54   | Not        | EU, COC | 40        | Tjörn,   |
|         | AWD 3,0L,    |       |      | CS800019    | registered |         |           | Wallhamn |
|         | 270hp.       |       |      |             |            |         |           |          |