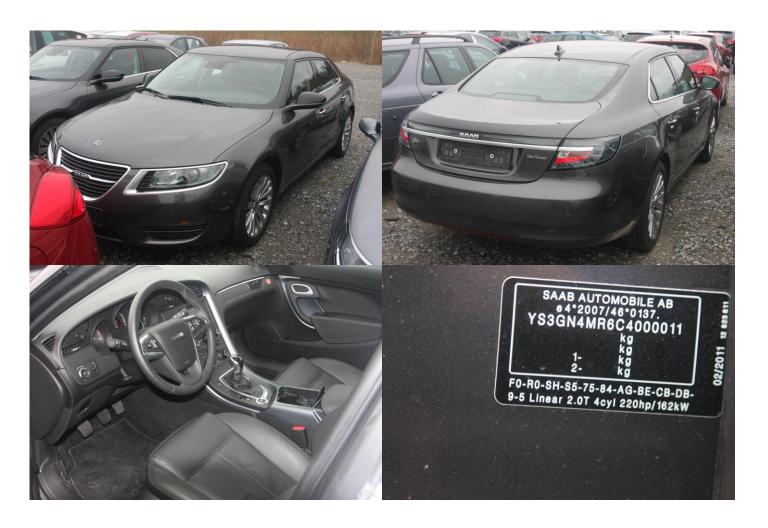

### Description

Was never sold as MY 2012.

| Obj no. | Model          | Color | Year | Chassie no. | Reg no.      | Status     | Milage km | Location |
|---------|----------------|-------|------|-------------|--------------|------------|-----------|----------|
| 544077  | 9-5 2.0 Turbo4 |       | 2012 | YS3GN4MR6   | Deregistered | EU. No COC | 18750     | Tjörn,   |
|         | Linear, 220hp  |       |      | C4000011    |              |            |           | Wallhamn |
|         | BioPower E85.  |       |      |             |              |            |           |          |

### Description

Was never sold as MY 2012.

| Obj no. | Model         | Color | Year | Chassie no. | Reg no.      | Status     | Milage km | Location |
|---------|---------------|-------|------|-------------|--------------|------------|-----------|----------|
| 544078  | 9-5 2.0 TiD4  |       | 2012 | YS3GN4AL0   | Deregistered | EU. No COC | 1309      | Tjörn,   |
|         | Vector, 160hp |       |      | C4000019    |              |            |           | Wallhamn |