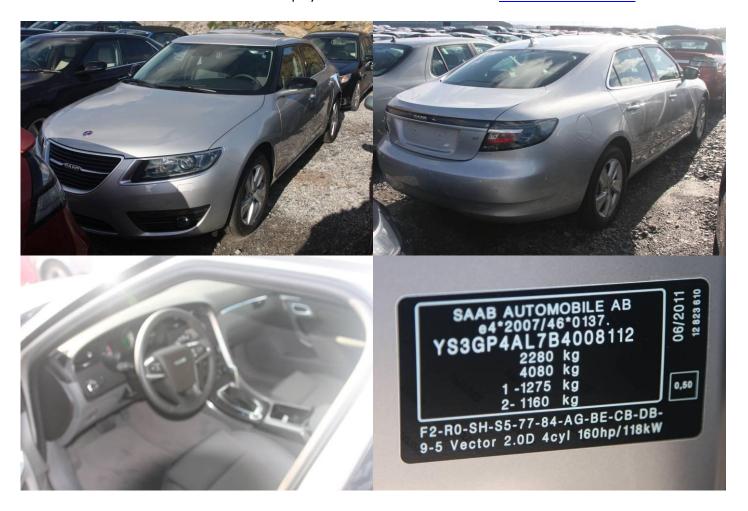

| Obj no. | Model       | Color | Year | Chassie no. | Reg no.    | Status  | Milage km | Location |
|---------|-------------|-------|------|-------------|------------|---------|-----------|----------|
| 544016  | 9-5 Vector  |       | 2011 | YS3GP4AL7   | Not        | EU, COC | 50        | Tjörn,   |
|         | TiD4, 160hp |       |      | B4008112    | registered |         |           | Wallhamn |

### Description

New car!

| Obj no. | Model  | Color | Year | Chassie no. | Reg no.    | Status  | Milage km | Location       |
|---------|--------|-------|------|-------------|------------|---------|-----------|----------------|
| 544017  | 9-5 Sn |       | 2011 | YS3GP4AL0   | Not        | EU, COC | 10        | Tjörn <i>,</i> |
|         | 160hp  |       |      | B4008114    | registered |         |           | Wallhamn       |