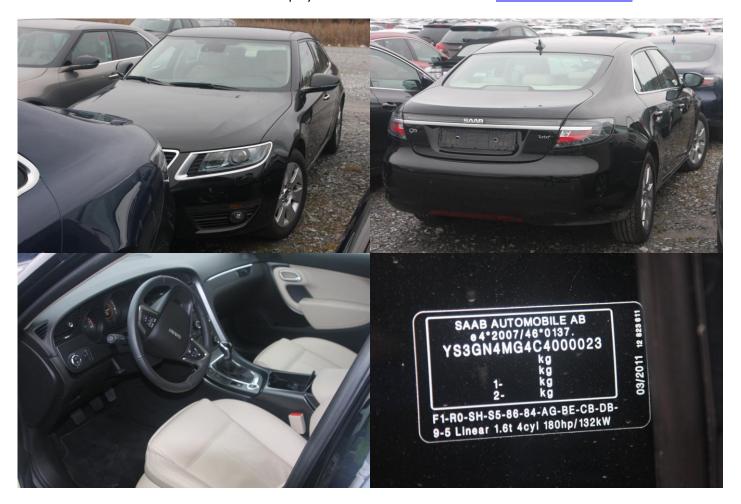

| Obj no. | Model          | Color | Year | Chassie no. | Reg no.      | Status     | Milage km | Location |
|---------|----------------|-------|------|-------------|--------------|------------|-----------|----------|
| 544090  | 9-5 1.6 Turbo4 |       | 2012 | YS3GN4MG4   | Deregistered | EU. No COC | 6100      | Tjörn,   |
|         | Vector, 180hp  |       |      | C4000023    |              |            |           | Wallhamn |