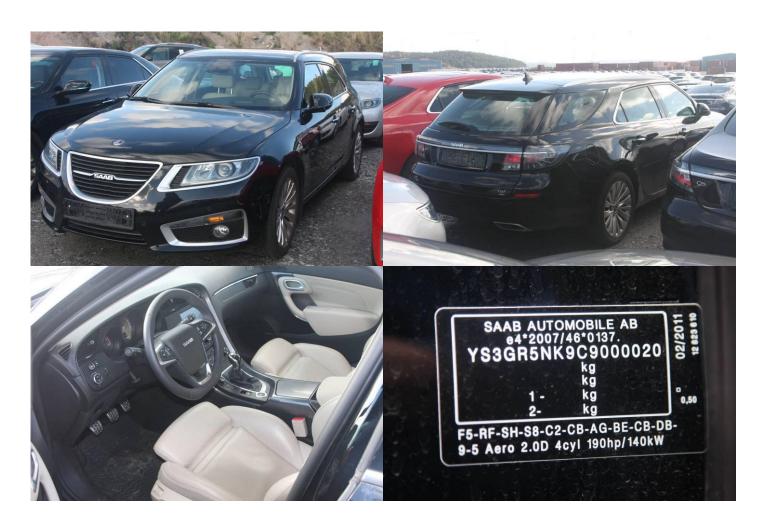

| Obj no. | Model      | Colour | Year | Chassie no. | Reg no.      | Status     | Milage km | Location |
|---------|------------|--------|------|-------------|--------------|------------|-----------|----------|
| 554358  | 9-5        |        | 2012 | YS3GR5NK9   | Deregistered | EU. No COC | 43610     | Tjörn,   |
|         | SportCombi |        |      | C9000020    |              |            |           | Wallhamn |
|         | TTiD4 XWD  |        |      |             |              |            |           |          |
|         | Aero 190hp |        |      |             |              |            |           |          |

#### Description

Saab-9-5 SportCombi. One of 33 ever built, (6 has been destroyed in various tests). Never sold. The Saab model with most expectations among the customers.....never got the chance to prove itself.
4WD, DVD, GPS