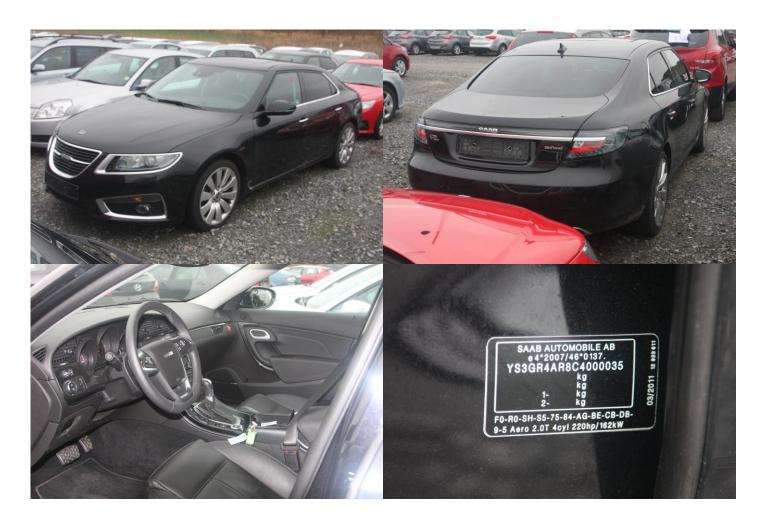

### Description

Was never sold as MY 2012.

| Obj no. | Model          | Color | Year | Chassie no. | Reg no.      | Status     | Milage km | Location |
|---------|----------------|-------|------|-------------|--------------|------------|-----------|----------|
| 544086  | 9-5 2.0 Turbo4 |       | 2012 | YS3GR4AR8   | Deregistered | EU. No COC | 22450     | Tjörn,   |
|         | Aero, 220hp    |       |      | C4000035    |              |            |           | Wallhamn |
|         | BioPower E85.  |       |      |             |              |            |           |          |