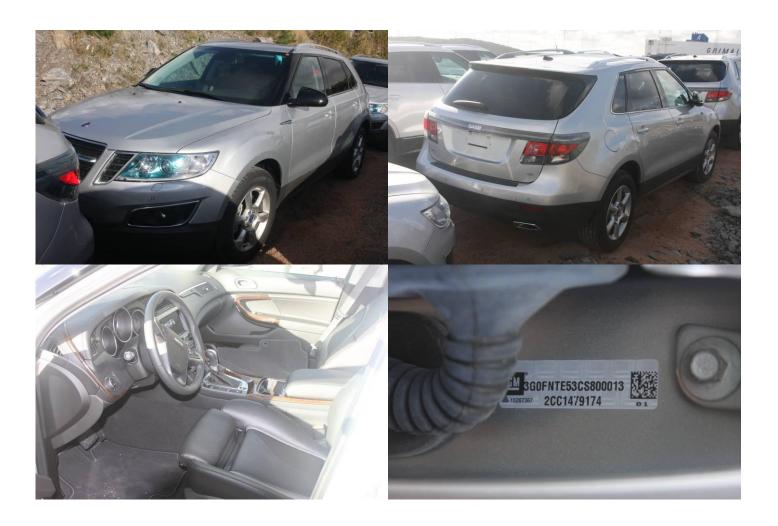

# Description

New car!

| Obj no. | Model        | Color | Year | Chassie no. | Reg no.    | Status  | Milage km | Location |
|---------|--------------|-------|------|-------------|------------|---------|-----------|----------|
| 544042  | 9-4X Premium |       | 2012 | 3G0FNTE5X   | Not        | EU, COC | 60        | Tjörn,   |
|         | AWD 3,0L,    |       |      | CS800008    | registered |         |           | Wallhamn |
|         | 270hp.       |       |      |             |            |         |           |          |

| Obj no. | Model        | Colour | Year | Chassie no. | Reg no.    | Status  | Milage km | Location |
|---------|--------------|--------|------|-------------|------------|---------|-----------|----------|
| 544049  | 9-4X Premium |        | 2012 | 3G0FNTE53   | Not        | EU, COC | 40        | Tjörn,   |
|         | AWD 3,0L,    |        |      | CS800013    | registered |         |           | Wallhamn |
|         | 270hp.       |        |      |             |            |         |           |          |