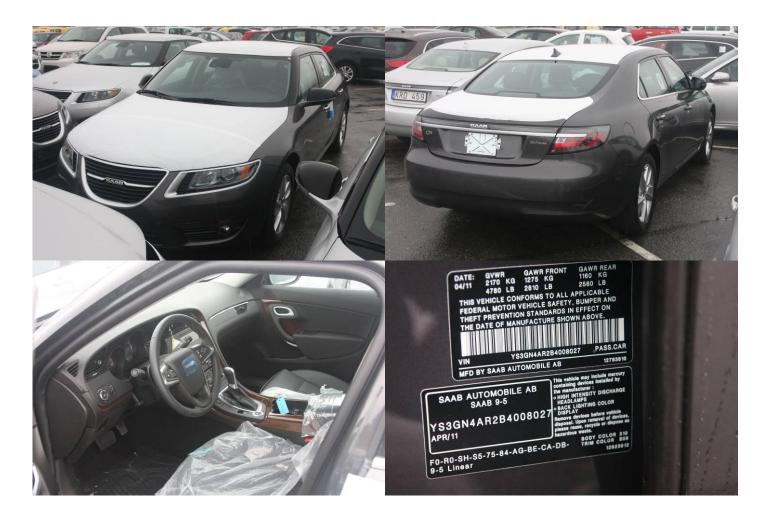

#### Description

The very last car from the production line in Trollhättan!

New car!

| Obj no. | Model        | Color | Year | Chassie no. | Reg no.    | Status     | Milage km | Location |
|---------|--------------|-------|------|-------------|------------|------------|-----------|----------|
| 544018  | 9-5 Biopower |       | 2011 | YS3GN4AR2   | Not        | US, no COC | 10        | Tjörn,   |
|         |              |       |      | B4008027    | registered |            |           | Wallhamn |