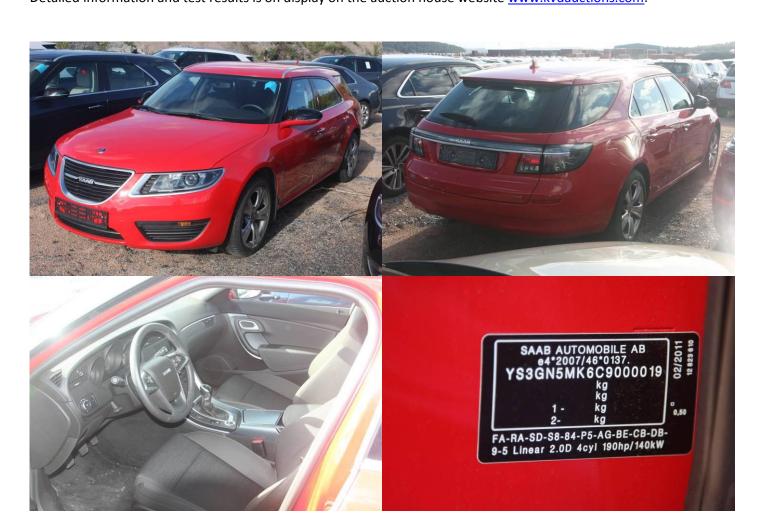

| Obj no. | Model           | Color | Year | Chassie no. | Reg no.      | Status     | Milage km | Location |
|---------|-----------------|-------|------|-------------|--------------|------------|-----------|----------|
| 554347  | 9-5             |       | 2012 | YS3GN5MK6   | Deregistered | EU. No COC | 31620     | Tjörn,   |
|         | SportCombi      |       |      | C9000019    |              |            |           | Wallhamn |
|         | Linear, 2,0TTID |       |      |             |              |            |           |          |
|         | 190hp           |       |      |             |              |            |           |          |

#### Description

Saab-9-5 SportCombi. One of 33 ever built, (6 has been destroyed in various tests). Never sold. The Saab model with most expectations among the customers.....never got the chance to prove itself.