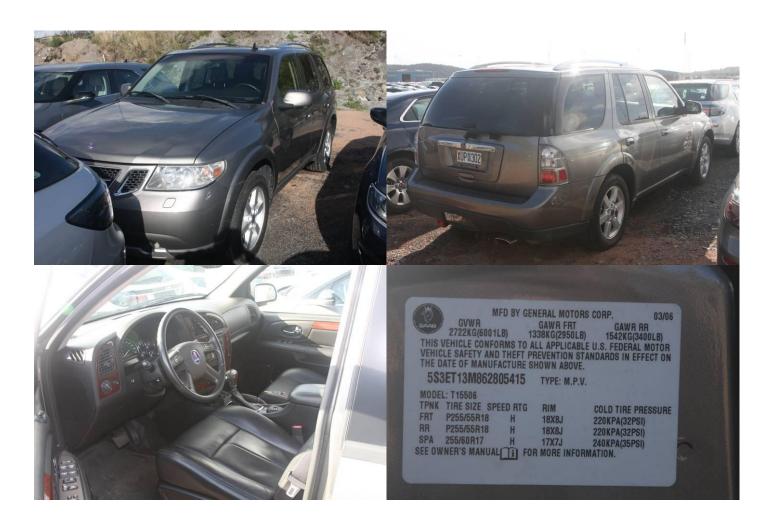

| Obj no. | Model      | Color | Year | Chassie no. | Reg no. | Status    | Milage km | Location |
|---------|------------|-------|------|-------------|---------|-----------|-----------|----------|
| 541583  | 9-7X 5.3   |       | 2006 | 5S3ET13     | XUP 302 | US spec,  | 30030     | Tjörn,   |
|         | AUT, 301hp |       |      | M96280541   | Sweden. | converted |           | Wallhamn |
|         |            |       |      | 5           |         | to EU, No |           |          |
|         |            |       |      |             |         | COC       |           |          |

#### Description

This car has been used as a transportation car within the Technical development department. Rare model in Europe.

| Obj no. | Model         | Color | Year | Chassie no. | Reg no. | Status  | Milage km | Location |  |
|---------|---------------|-------|------|-------------|---------|---------|-----------|----------|--|
| 541743  | 9-5 Aero      |       | 2011 | YS3GR4BJ0   | TYL 066 | EU, COC | 33366     | Tjörn,   |  |
|         | Turbo6, 300hp |       |      | B4000148    | Sweden  |         |           | Wallhamn |  |