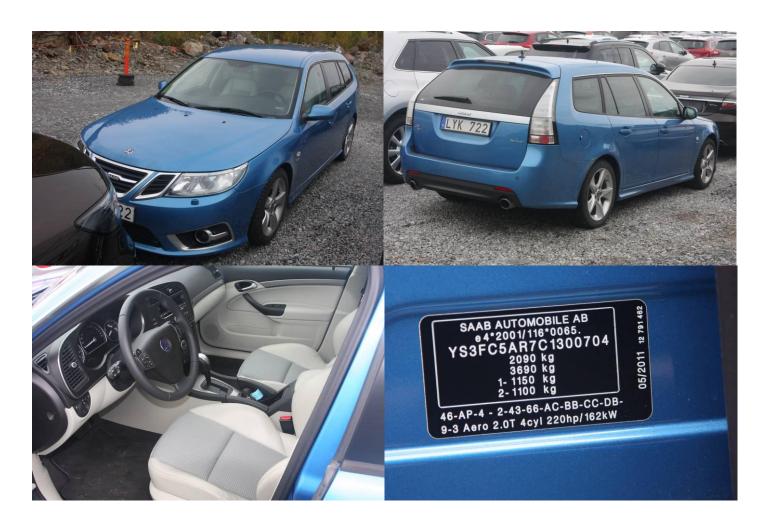

# **SAAB** enthusiast cars

| Obj no. | Model         | Color    | Year | Chassie no. | Reg no. | Status  | Milage km | Location |
|---------|---------------|----------|------|-------------|---------|---------|-----------|----------|
| 538679  | 9-3 2.0       | Sky blue | 2012 | YS3FC5AR7C  | LYK 722 | EU, COC | 7110      | Tjörn,   |
|         | SportCombi    |          |      | 1300704     | Sweden  |         |           | Wallhamn |
|         | AeroTurbo4    |          |      |             |         |         |           |          |
|         | Aut, 220hp    |          |      |             |         |         |           |          |
|         | BioPower E85. |          |      |             |         |         |           |          |

### Description

Car with Sky blue prototype color.1 of 3 cars produced. This colour was intended for serial production. Detailed information and test results is on display on the auction house website <a href="www.kvdauctions.com">www.kvdauctions.com</a>.