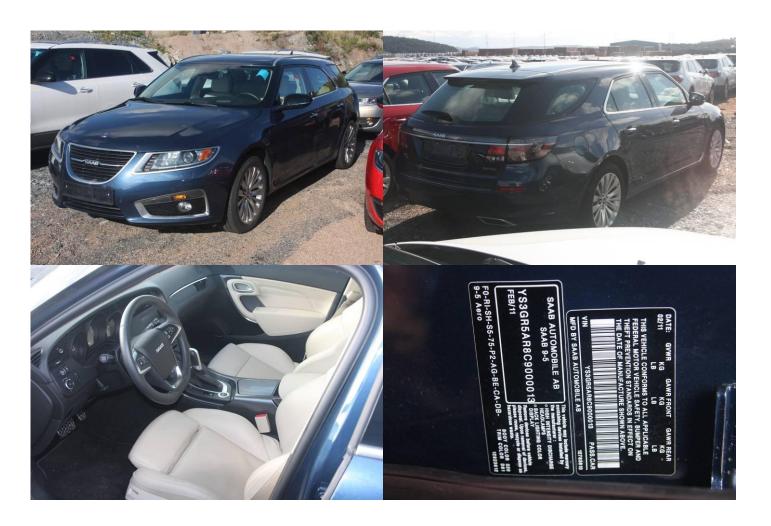

Aut. Right hand steering

| Obj no. | Model       | Colour | Year | Chassie no. | Reg no.      | Status     | Milage km | Location |
|---------|-------------|--------|------|-------------|--------------|------------|-----------|----------|
| 554340  | 9-5         |        | 2012 | YS3GR5AR8   | Deregistered | US. No COC | 15790     | Tjörn,   |
|         | SportCombi  |        |      | C9000013    |              |            |           | Wallhamn |
|         | Aero Turbo4 |        |      |             |              |            |           |          |
|         | 220hp       |        |      |             |              |            |           |          |

#### Description

Saab-9-5 SportCombi. One of 33 ever built, (6 has been destroyed in various tests). Never sold. The Saab model with most expectations among the customers.....never got the chance to prove itself. Aut, leather, HUD.