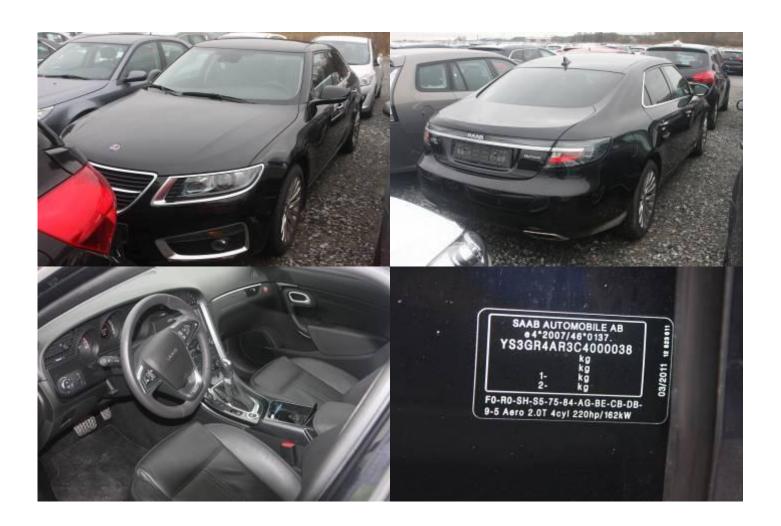

### Description

New car!

| Obj no. | Model          | Color | Year | Chassie no. | Reg no.      | Status     | Milage km | Location |
|---------|----------------|-------|------|-------------|--------------|------------|-----------|----------|
| 544076  | 9-5 2.0 Turbo4 |       | 2012 | YS3GR4AR3   | Deregistered | EU. No COC | 20360     | Tjörn,   |
|         | Aero, 220hp    |       |      | C4000038    |              |            |           | Wallhamn |
|         | BioPower E85.  |       |      |             |              |            |           |          |

### Description

Was never sold as MY 2012.

| Obj no. | Model          | Color | Year | Chassie no. | Reg no.      | Status     | Milage km | Location |
|---------|----------------|-------|------|-------------|--------------|------------|-----------|----------|
| 544077  | 9-5 2.0 Turbo4 |       | 2012 | YS3GN4MR6   | Deregistered | EU. No COC | 18750     | Tjörn,   |
|         | Linear, 220hp  |       |      | C4000011    |              |            |           | Wallhamn |
|         | BioPower E85.  |       |      |             |              |            |           |          |