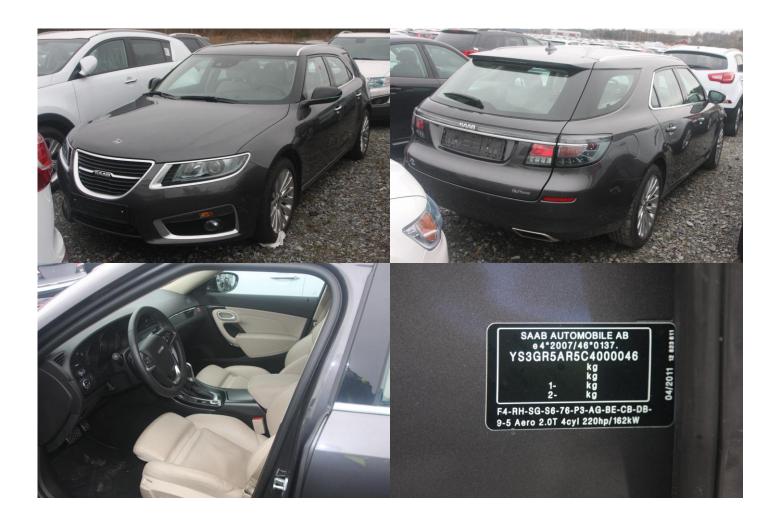

### Description

Was never sold as MY 2012

| Obj no. | Model      | Color | Year | Chassie no. | Reg no.      | Status     | Milage km | Location |
|---------|------------|-------|------|-------------|--------------|------------|-----------|----------|
| 545163  | 9-5 Aero   |       | 2012 | YS3GR5AR5   | Deregistered | EU. No COC | 31500     | Tjörn,   |
|         | SportCombi |       |      | C4000046    |              |            |           | Wallhamn |
|         | Biopower   |       |      |             |              |            |           |          |
|         | 220hp      |       |      |             |              |            |           |          |

### Description

Saab-9-5 SportCombi. One of 33 ever built, (6 has been destroyed in various tests). Never sold. The Saab model with most expectations among the customers.....never got the chance to prove itself.