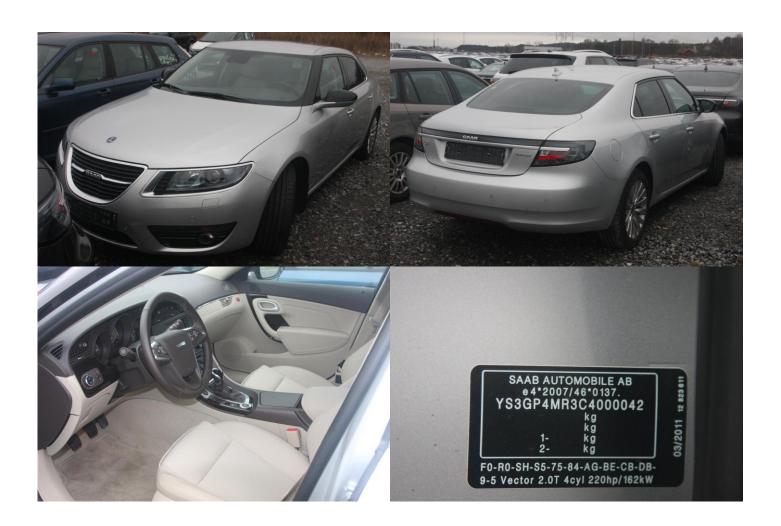

### Description

Was never sold as MY 2012.

| Obj no. | Model          | Color | Year | Chassie no. | Reg no.      | Status     | Milage km | Location |
|---------|----------------|-------|------|-------------|--------------|------------|-----------|----------|
| 544092  | 9-5 2.0 Turbo4 |       | 2012 | YS3GP4MR3   | Deregistered | EU. No COC | 11600     | Tjörn,   |
|         | Vector, 220hp  |       |      | C4000042    |              |            |           | Wallhamn |
|         | BioPower E85.  |       |      |             |              |            |           |          |