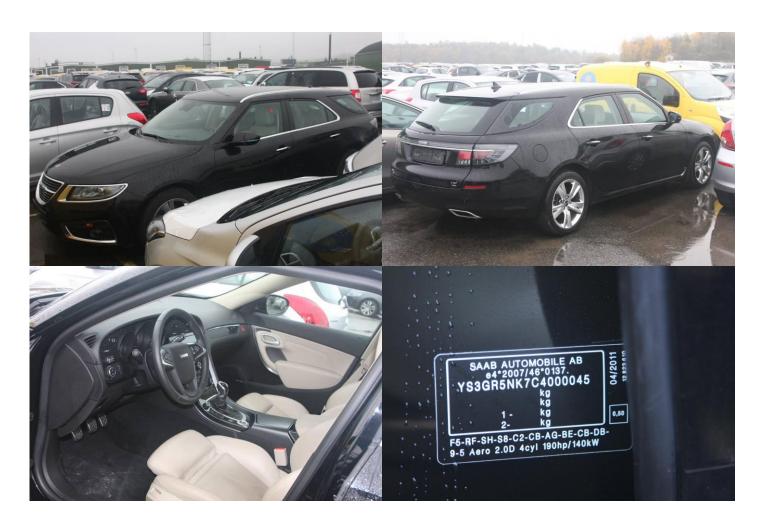

Detailed information and test results is on display on the auction house website <a href="https://www.kvdauctions.com">www.kvdauctions.com</a>.

| Obj no. | Model          | Color | Year | Chassie no. | Reg no.      | Status     | Milage km | Location |
|---------|----------------|-------|------|-------------|--------------|------------|-----------|----------|
| 545164  | 9-5 Aero       |       | 2012 | YS3GR5NK7   | Deregistered | EU. No COC | 35250     | Tjörn,   |
|         | SportCombi     |       |      | C4000045    |              |            |           | Wallhamn |
|         | 2.0 TTiD 190hp |       |      |             |              |            |           |          |

#### Description

Saab-9-5 SportCombi. One of 33 ever built, (6 has been destroyed in various tests). Never sold. The Saab model with most expectations among the customers.....never got the chance to prove itself.