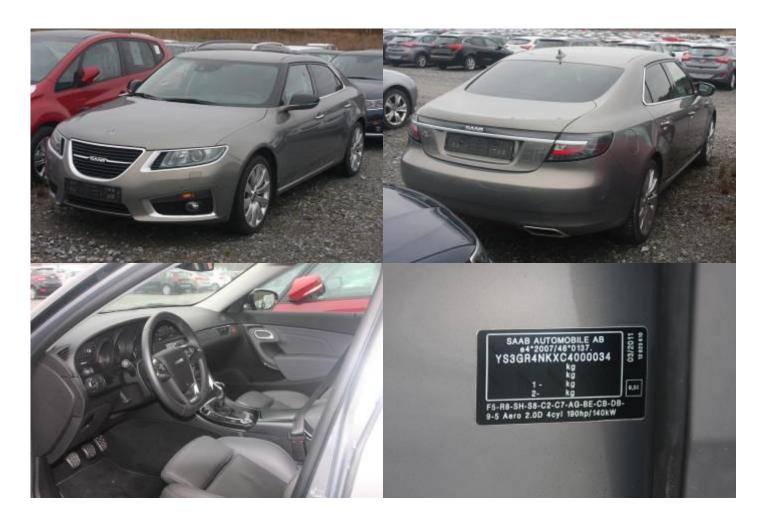

### Description

Was never sold as MY 2012.

| Obj no. | Model        | Color | Year | Chassie no. | Reg no.      | Status     | Milage km | Location |
|---------|--------------|-------|------|-------------|--------------|------------|-----------|----------|
| 544079  | 9-5 2.0 TTiD |       | 2012 | YS3GR4NKX   | Deregistered | EU. No COC | 24000     | Tjörn,   |
|         | Aero, 190hp  |       |      | C4000034    |              |            |           | Wallhamn |