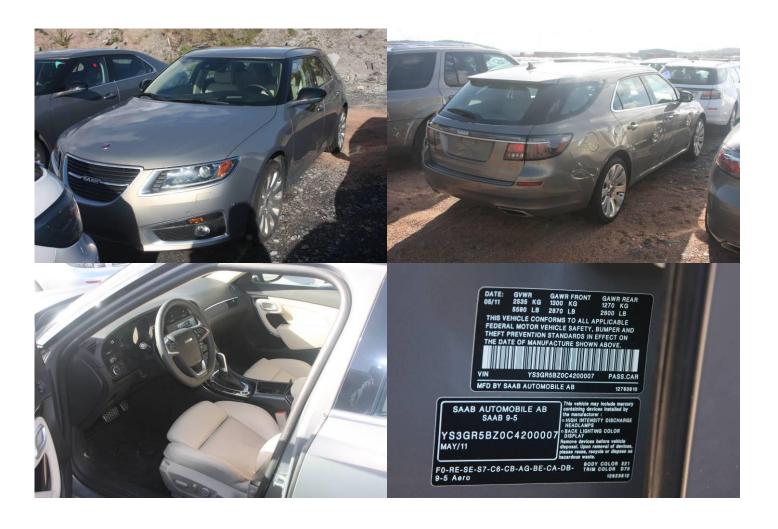

| Obj no. | Model       | Color | Year | Chassie no. | Reg no.      | Status     | Milage km | Location |
|---------|-------------|-------|------|-------------|--------------|------------|-----------|----------|
| 554346  | 9-5         |       | 2012 | YS3GR5BZ0   | Deregistered | US. No COC | 7430      | Tjörn,   |
|         | SportCombi  |       |      | C4200007    |              |            |           | Wallhamn |
|         | Aero Turbo4 |       |      |             |              |            |           |          |
|         | XWD. 220hp  |       |      |             |              |            |           |          |

#### Description

Saab-9-5 SportCombi. One of 33 ever built, (6 has been destroyed in various tests). Never sold. The Saab model with most expectations among the customers.....never got the chance to prove itself. Aut, leather, GPS, HUD.