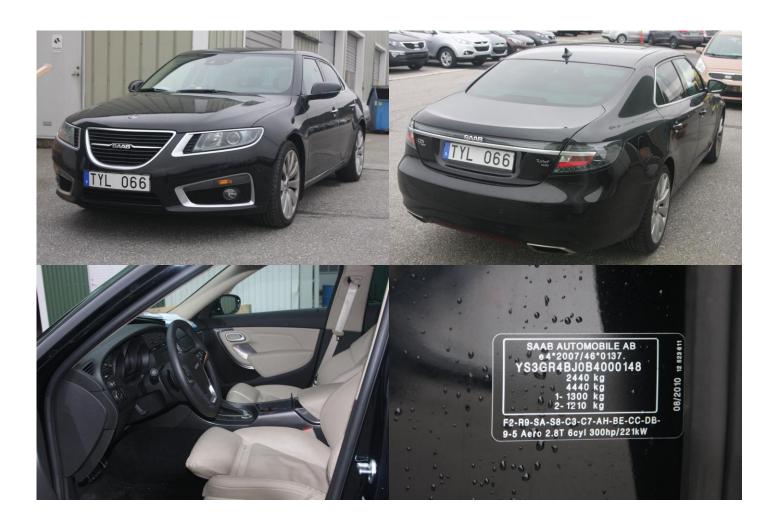

#### Description

This car has been used as a transportation car within the Technical development department. Rare model in Europe.

| Obj no. | Model         | Color | Year | Chassie no. | Reg no. | Status  | Milage km | Location |  |
|---------|---------------|-------|------|-------------|---------|---------|-----------|----------|--|
| 541743  | 9-5 Aero      |       | 2011 | YS3GR4BJ0   | TYL 066 | EU, COC | 33366     | Tjörn,   |  |
|         | Turbo6, 300hp |       |      | B4000148    | Sweden  |         |           | Wallhamn |  |

### Description

Victor Müllers personal company car.

All options, eg. rear seat entertainment screens with two 8" monitors."

| Obj no. | Model       | Color | Year | Chassie no. | Reg no. | Status  | Milage km | Location |
|---------|-------------|-------|------|-------------|---------|---------|-----------|----------|
| 544013  | 9-5 Vector  |       | 2011 | YS3GP4AL8   | OON 548 | EU, COC | 20        | Tjörn,   |
|         | TiD4, 160hp |       |      | B4007647    | Sweden  |         |           | Wallhamn |