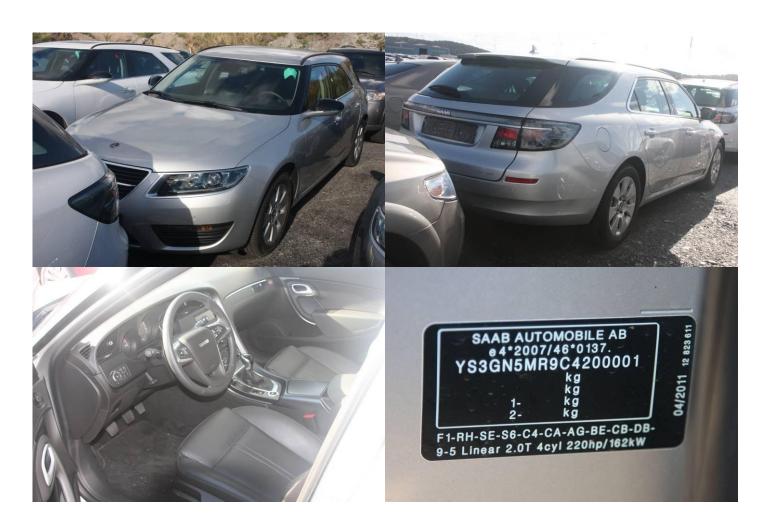

| Obj no. | Model         | Color | Year | Chassie no. | Reg no.      | Status     | Milage km | Location |
|---------|---------------|-------|------|-------------|--------------|------------|-----------|----------|
| 554342  | 9-5           |       | 2012 | YS3GN5MR9   | Deregistered | EU. No COC | 5330      | Tjörn,   |
|         | SportCombi    |       |      | C4200001    |              |            |           | Wallhamn |
|         | Linear Turbo4 |       |      |             |              |            |           |          |
|         | 220hp         |       |      |             |              |            |           |          |