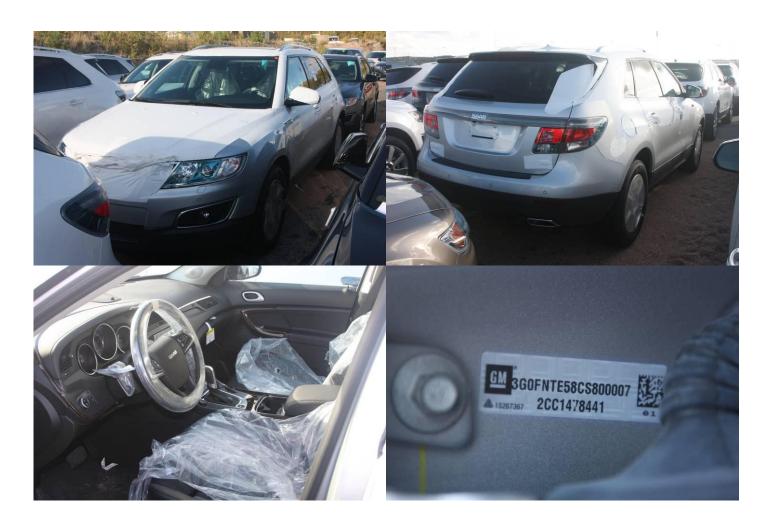

# Description

New car!

| Obj no. | Model        | Color | Year | Chassie no. | Reg no.    | Status  | Milage km | Location |
|---------|--------------|-------|------|-------------|------------|---------|-----------|----------|
| 544042  | 9-4X Premium |       | 2012 | 3G0FNTE5X   | Not        | EU, COC | 60        | Tjörn,   |
|         | AWD 3,0L,    |       |      | CS800008    | registered |         |           | Wallhamn |
|         | 270hp.       |       |      |             |            |         |           |          |

#### Description

3,0-litre naturally aspirated V6 engine. Aut+4WD+leather.

New car!

| Obj no. | Model        | Color | Year | Chassie no. | Reg no.    | Status  | Milage km | Location |
|---------|--------------|-------|------|-------------|------------|---------|-----------|----------|
| 544048  | 9-4X Premium |       | 2012 | 3G0FNTE58   | Not        | EU, COC | 80        | Tjörn,   |
|         | AWD 3,0L,    |       |      | CS800007    | registered |         |           | Wallhamn |
|         | 270hp.       |       |      |             |            |         |           |          |

| Obj no. | Model        | Color | Year | Chassie no. | Reg no.    | Status  | Milage km | Location |
|---------|--------------|-------|------|-------------|------------|---------|-----------|----------|
| 544051  | 9-4X Premium |       | 2012 | 3G0FNTE54   | Not        | EU, COC | 40        | Tjörn,   |
|         | AWD 3,0L,    |       |      | CS800019    | registered |         |           | Wallhamn |
|         | 270hp.       |       |      |             |            |         |           |          |