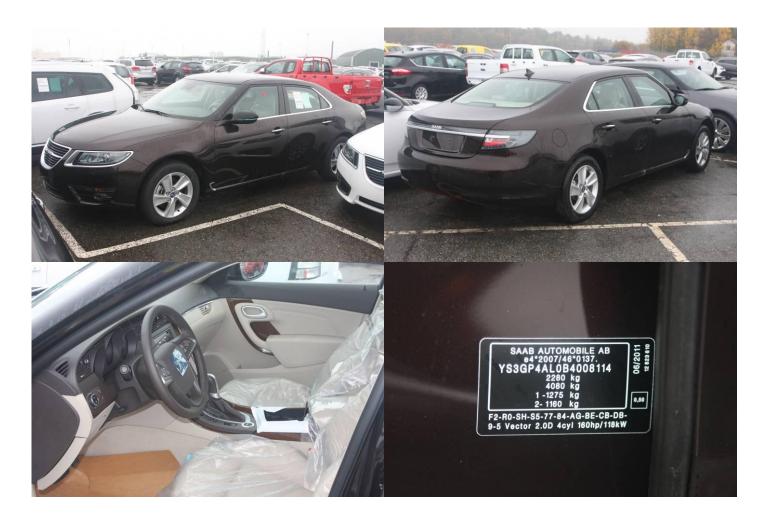

### Description

New car!

| Obj no. | Model  | Color | Year | Chassie no. | Reg no.    | Status  | Milage km | Location       |
|---------|--------|-------|------|-------------|------------|---------|-----------|----------------|
| 544017  | 9-5 Sn |       | 2011 | YS3GP4AL0   | Not        | EU, COC | 10        | Tjörn <i>,</i> |
|         | 160hp  |       |      | B4008114    | registered |         |           | Wallhamn       |

#### Description

The very last car from the production line in Trollhättan!

New car!

| Obj no. | Model        | Color | Year | Chassie no. | Reg no.    | Status     | Milage km | Location |
|---------|--------------|-------|------|-------------|------------|------------|-----------|----------|
| 544018  | 9-5 Biopower |       | 2011 | YS3GN4AR2   | Not        | US, no COC | 10        | Tjörn,   |
|         |              |       |      | B4008027    | registered |            |           | Wallhamn |