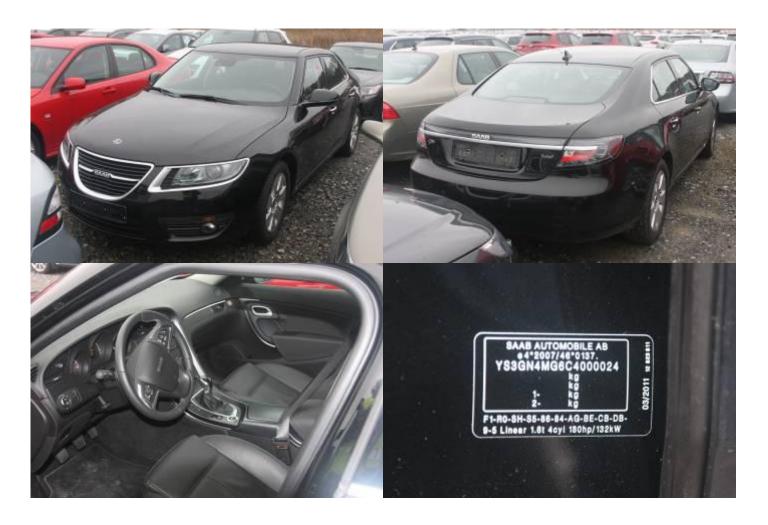

### Description

Was never sold as MY 2012.

| Obj no. | Model          | Color | Year | Chassie no. | Reg no.      | Status     | Milage km | Location |
|---------|----------------|-------|------|-------------|--------------|------------|-----------|----------|
| 544087  | 9-5 1.6 Turbo4 |       | 2012 | YS3GN4MG6   | Deregistered | EU. No COC | 6310      | Tjörn,   |
|         | Vector, 180hp  |       |      | C4000024    |              |            |           | Wallhamn |