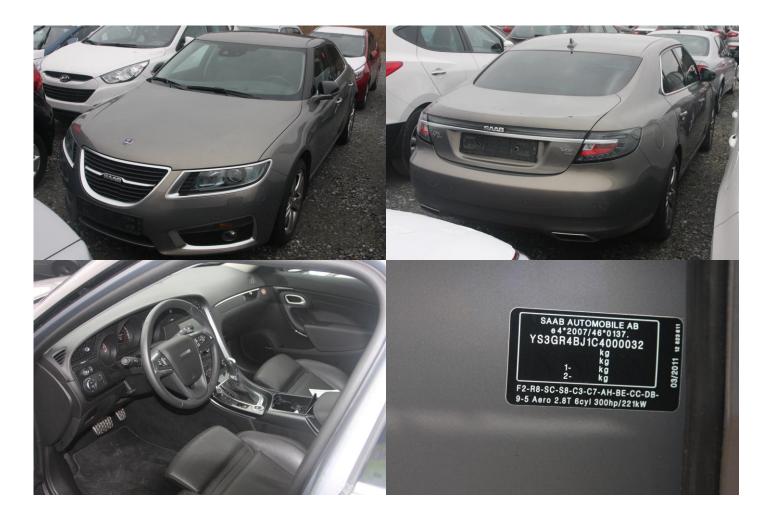

### Description

Was never sold as MY 2012.

| Obj no. | Model       | Color | Year | Chassie no. | Reg no.      | Status     | Milage km | Location |
|---------|-------------|-------|------|-------------|--------------|------------|-----------|----------|
| 544088  | 9-5 Turbo6  |       | 2012 | YS3GR4BJ1   | Deregistered | EU. No COC | 38960     | Tjörn,   |
|         | Aero, 300hp |       |      | C4000032    |              |            |           | Wallhamn |