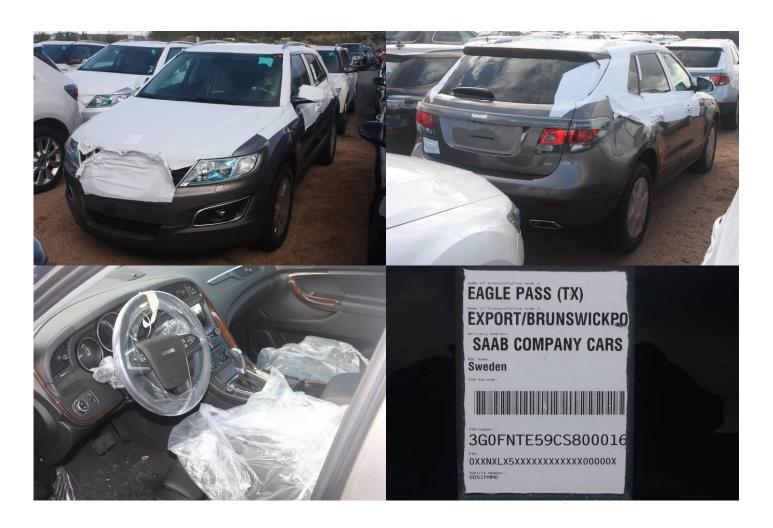

# Description

New car!

| Obj no. | Model        | Color | Year | Chassie no. | Reg no.    | Status  | Milage km | Location |
|---------|--------------|-------|------|-------------|------------|---------|-----------|----------|
| 544042  | 9-4X Premium |       | 2012 | 3G0FNTE5X   | Not        | EU, COC | 60        | Tjörn,   |
|         | AWD 3,0L,    |       |      | CS800008    | registered |         |           | Wallhamn |
|         | 270hp.       |       |      |             |            |         |           |          |

### Description

3,0-litre naturally aspirated V6 engine. Aut+4WD+leather.

New car! No. 1

| Obj no. | Model        | Colour | Year | Chassie no. | Reg no.    | Status  | Milage km | Location |
|---------|--------------|--------|------|-------------|------------|---------|-----------|----------|
| 544045  | 9-4X Premium |        | 2012 | 3G0FNTE59   | Not        | EU, COC | 60        | Tjörn,   |
|         | AWD 3,0L,    |        |      | CS800002    | registered |         |           | Wallhamn |
|         | 270hp.       |        |      |             |            |         |           |          |