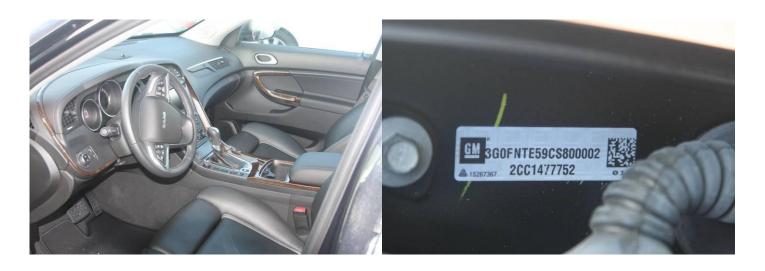

### Description

3,0-litre naturally aspirated V6 engine. Aut+4WD+leather.

New car! No. 1

| Obj no. | Model        | Colour | Year | Chassie no. | Reg no.    | Status  | Milage km | Location |
|---------|--------------|--------|------|-------------|------------|---------|-----------|----------|
| 544045  | 9-4X Premium |        | 2012 | 3G0FNTE59   | Not        | EU, COC | 60        | Tjörn,   |
|         | AWD 3,0L,    |        |      | CS800002    | registered |         |           | Wallhamn |
|         | 270hp.       |        |      |             |            |         |           |          |