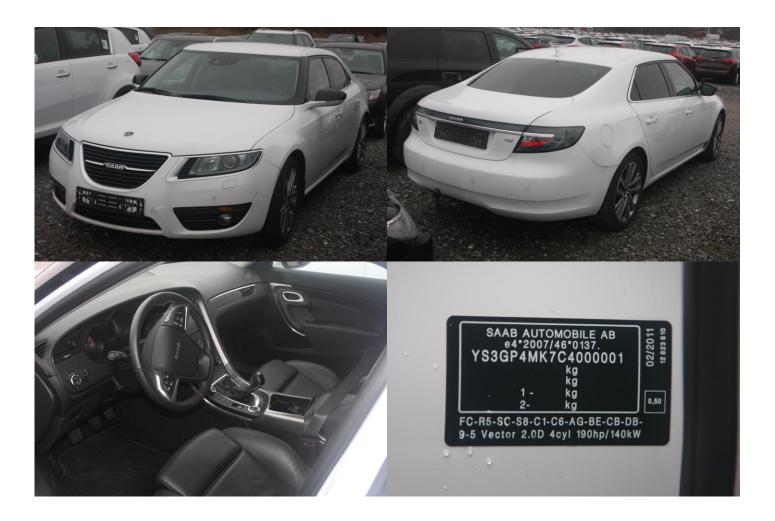

### Description

Was never sold as MY 2012, US spec

| Obj no. | Model        | Color | Year | Chassie no. | Reg no.      | Status     | Milage km | Location |
|---------|--------------|-------|------|-------------|--------------|------------|-----------|----------|
| 548230  | 9-5 2.0 TTiD |       | 2012 | YS3GP4MK7   | Deregistered | EU. No COC | 36200     | Tjörn,   |
|         | 190hp        |       |      | C4000001    |              |            |           | Wallhamn |

#### Description

Was never sold as MY 2012

| Obj no. | Model        | Color | Year | Chassie no. | Reg no.      | Status     | Milage km | Location |
|---------|--------------|-------|------|-------------|--------------|------------|-----------|----------|
| 548232  | 9-5 2.0 TTiD |       | 2012 | YS3GR4NK8   | Deregistered | EU. No COC | 26370     | Tjörn,   |
|         | 190hp        |       |      | C4000033    |              |            |           | Wallhamn |