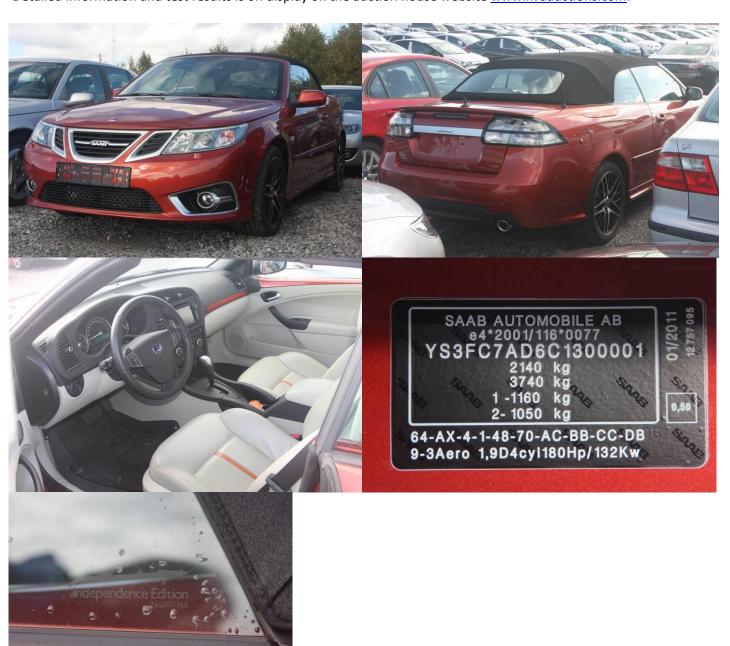

### **SAAB** enthusiast cars

| Obj no. | Model          | Color | Year | Chassie no. | Reg no. | Status  | Milage km | Location |
|---------|----------------|-------|------|-------------|---------|---------|-----------|----------|
| 538200  | 9-3 1,9TTID    | Red   | 2012 | YS3FC7AD6   | EYU 828 | EU, COC | 50        | Tjörn,   |
|         | Aero Cabriolet |       |      | C1300001    | Sweden  |         |           | Wallhamn |
|         | 180hp          |       |      |             |         |         |           |          |

#### Description

Independence Edition no. 001/38 built (366 were intended to be produced) The special edition had special orange paint, interior, rims and some other features. Made to celebrate the one year independency of the previous owner of the company. Detailed information and test results is on display on the auction house website <a href="https://www.kvdauctions.com">www.kvdauctions.com</a>.