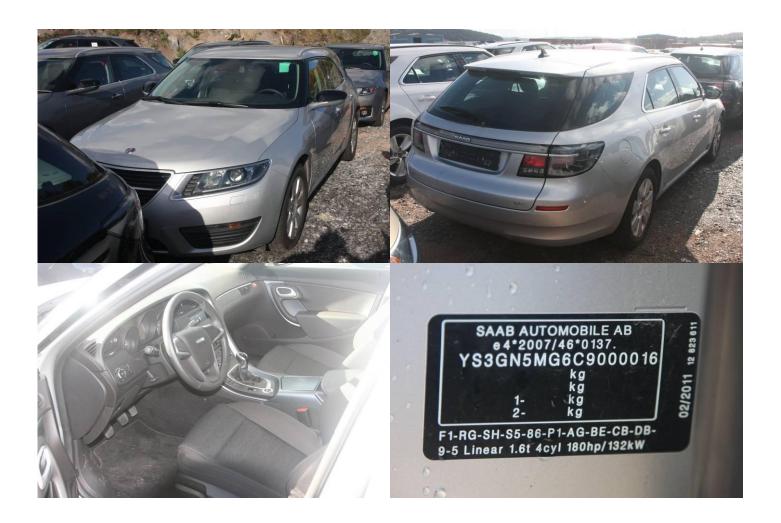

### Description

Was never sold as MY 2012! Right hand steering.

| Obj no. | Model        | Color | Year | Chassie no. | Reg no.      | Status     | Milage km | Location |
|---------|--------------|-------|------|-------------|--------------|------------|-----------|----------|
| 554337  | 9-5          |       | 2012 | YS3GN5MG6   | Deregistered | EU. No COC | 7020      | Tjörn,   |
|         | SportCombi   |       |      | C9000016    |              |            |           | Wallhamn |
|         | Linear,180hp |       |      |             |              |            |           |          |

#### Description

Saab-9-5 SportCombi. One of 33 ever built, (6 has been destroyed in various tests). Never sold. The Saab model with most expectations among the customers.....never got the chance to prove itself.