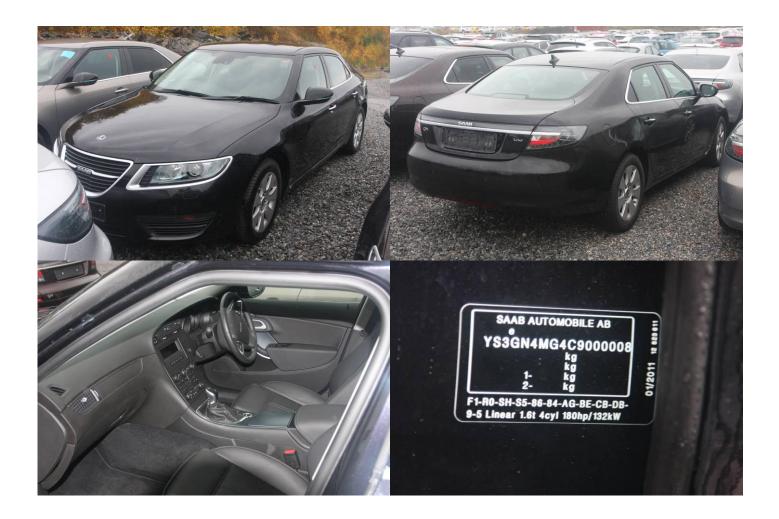

| Obj no. | Model          | Color | Year | Chassie no. | Reg no.      | Status     | Milage km | Location |
|---------|----------------|-------|------|-------------|--------------|------------|-----------|----------|
| 554334  | 9-5 1.6 Turbo4 |       | 2012 | YS3GN4MG4   | Deregistered | EU. No COC | 2670      | Tjörn,   |
|         | Linear, 180hp  |       |      | C9000008    |              |            |           | Wallhamn |

### Description

Was never sold as MY 2012! Right hand steering.

| Obj no. | Model        | Color | Year | Chassie no. | Reg no.      | Status     | Milage km | Location |
|---------|--------------|-------|------|-------------|--------------|------------|-----------|----------|
| 554337  | 9-5          |       | 2012 | YS3GN5MG6   | Deregistered | EU. No COC | 7020      | Tjörn,   |
|         | SportCombi   |       |      | C9000016    |              |            |           | Wallhamn |
|         | Linear,180hp |       |      |             |              |            |           |          |