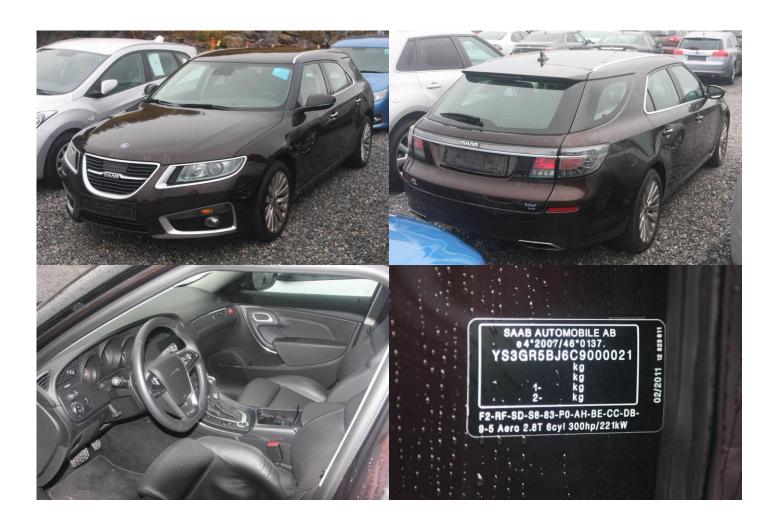

| Obj no. | Model          | Color | Year | Chassie no. | Reg no.      | Status     | Milage km | Location |
|---------|----------------|-------|------|-------------|--------------|------------|-----------|----------|
| 554355  | 9-5 Sportcombi |       | 2012 | YS3GR5BJ6   | Deregistered | EU. No COC | 44300     | Tjörn,   |
|         | Aero Turbo6    |       |      | C9000021    |              |            |           | Wallhamn |
|         | XWD, 300hp     |       |      |             |              |            |           |          |

#### **Description**

Saab-9-5 SportCombi. One of 33 ever built, (6 has been destroyed in various tests). Never sold. The Saab model with most expectations among the customers....never got the chance to prove itself.

Detailed information and test results is on display on the auction house website <a href="www.kvdauctions.com">www.kvdauctions.com</a>.

| Obj no. | Model         | Color | Year | Chassie no. | Reg no.      | Status     | Milage km | Location |
|---------|---------------|-------|------|-------------|--------------|------------|-----------|----------|
| 554356  | 9-5 2.0 TTiD  |       | 2012 | YS3GP4NK4   | Deregistered | EU. No COC | 9140      | Tjörn,   |
|         | Vector, 190hp |       |      | C4000004    |              |            |           | Wallhamn |