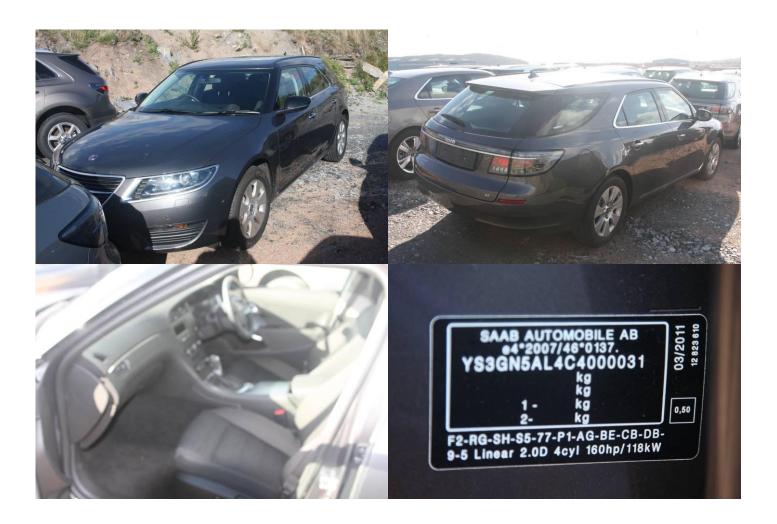

Detailed information and test results is on display on the auction house website <a href="www.kvdauctions.com">www.kvdauctions.com</a>.

| Obj no. | Model        | Color | Year | Chassie no. | Reg no.      | Status     | Milage km | Location |
|---------|--------------|-------|------|-------------|--------------|------------|-----------|----------|
| 554339  | 9-5          |       | 2012 | YS3GN5AL4   | Deregistered | EU. No COC | 4910      | Tjörn,   |
|         | SportCombi   |       |      | C4000031    |              |            |           | Wallhamn |
|         | Linear 160hp |       |      |             |              |            |           |          |

#### Description

Saab-9-5 SportCombi. One of 33 ever built, (6 has been destroyed in various tests). Never sold. The Saab model with most expectations among the customers.....never got the chance to prove itself.