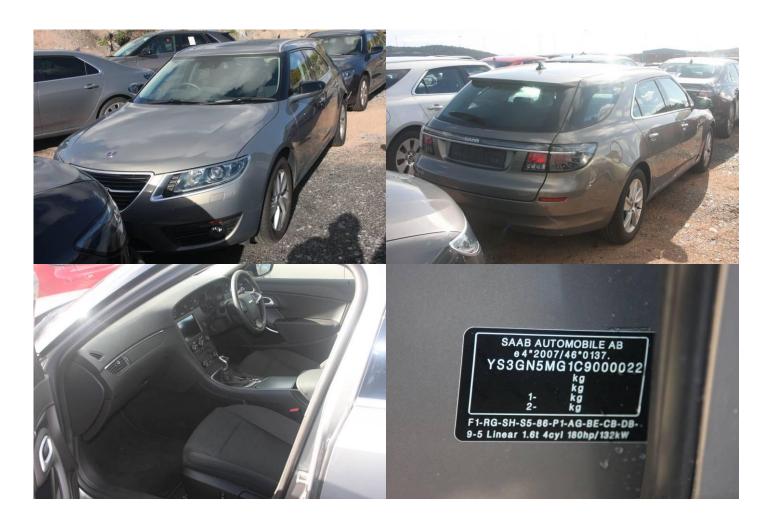

### Description

Was never sold as MY 2012!

| Obj no. | Model          | Color | Year | Chassie no. | Reg no.      | Status     | Milage km | Location |
|---------|----------------|-------|------|-------------|--------------|------------|-----------|----------|
| 554357  | 9-5 Sportcombi |       | 2012 | YS3GN5MG1   | Deregistered | EU. No COC | 4690      | Tjörn,   |
|         | Linear, 180hp  |       |      | C9000022    |              |            |           | Wallhamn |

#### Description

Saab-9-5 SportCombi. One of 33 ever built, (6 has been destroyed in various tests). Never sold. The Saab model with most expectations among the customers.....never got the chance to prove itself. Right hand steering.