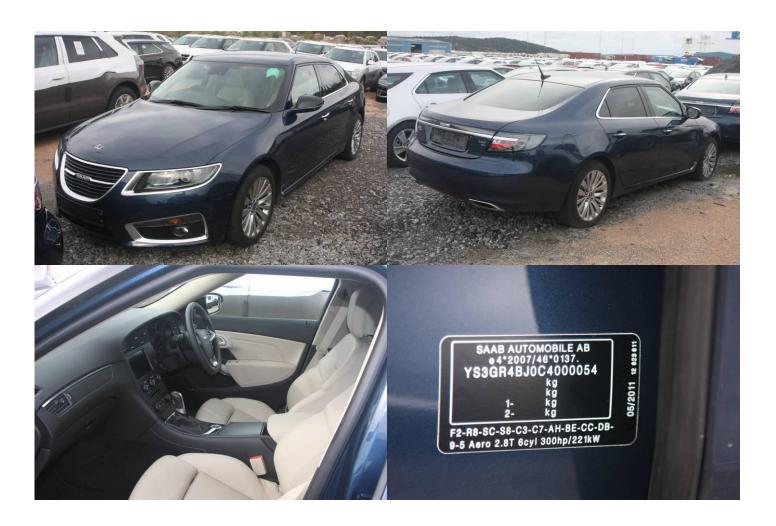

### Description

Was never sold as MY 2012, Rare Red colored 9-5

| Obj no. | Model      | Color | Year | Chassie no. | Reg no.      | Status     | Milage km | Location |
|---------|------------|-------|------|-------------|--------------|------------|-----------|----------|
| 554327  | 9-5 Aero   |       | 2012 | YS3GR4BJ0   | Deregistered | EU. No COC | 4080      | Tjörn,   |
|         | Turbo6 XWD |       |      | C4000054    |              |            |           | Wallhamn |
|         | 300hp      |       |      |             |              |            |           |          |