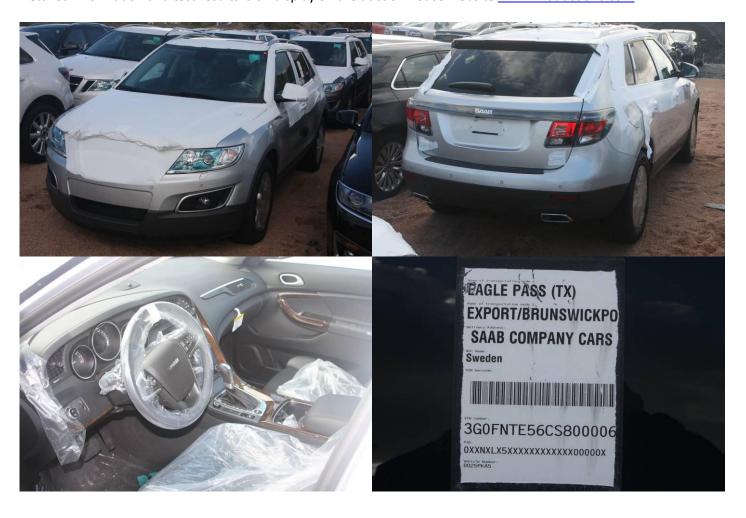

### Description

3,0-litre naturally aspirated V6 engine. Aut+4WD+leather.

New car!

| Obj no. | Model        | Color | Year | Chassie no. | Reg no.    | Status  | Milage km | Location |
|---------|--------------|-------|------|-------------|------------|---------|-----------|----------|
| 544047  | 9-4X Premium |       | 2012 | 3G0FNTE56   | Not        | EU, COC | 30        | Tjörn,   |
|         | AWD 3,0L,    |       |      | CS800006    | registered |         |           | Wallhamn |
|         | 270hp.       |       |      |             |            |         |           |          |