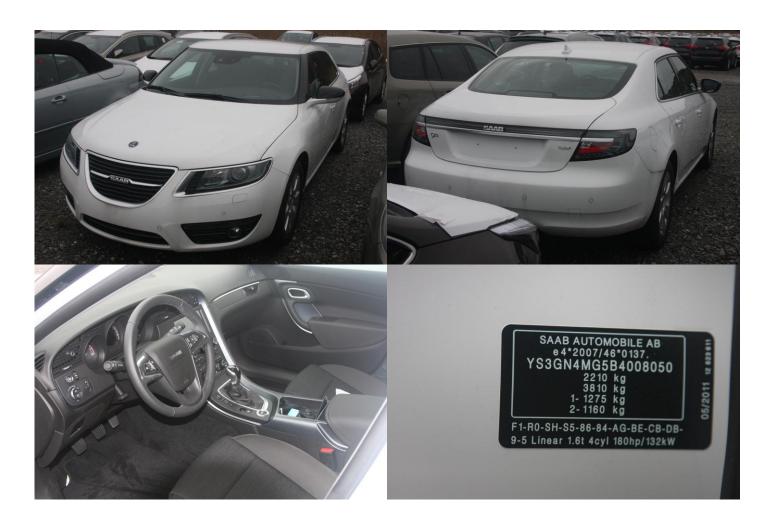

| Obj no. | Model      | Color | Year | Chassie no. | Reg no.    | Status  | Milage km | Location |
|---------|------------|-------|------|-------------|------------|---------|-----------|----------|
| 544067  | 9-5 Turbo4 |       | 2011 | YS3GN4MG5   | Not        | EU, COC | 40        | Tjörn,   |
|         | Vector     |       |      | B4008050    | registered |         |           | Wallhamn |