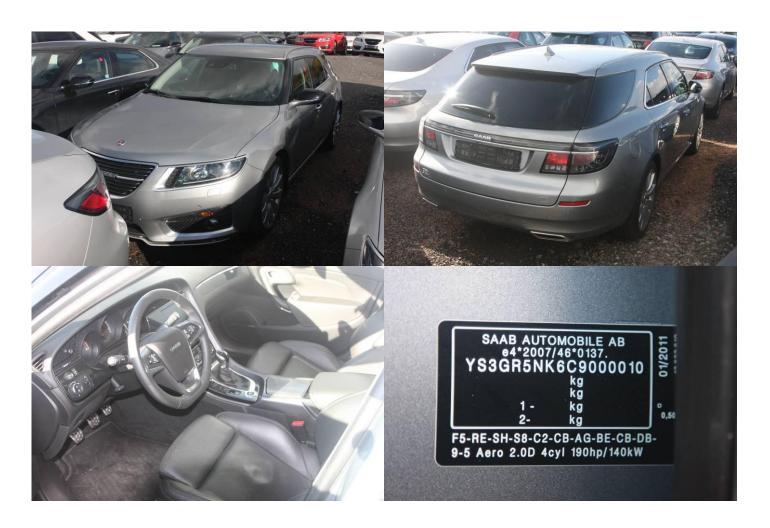

### Description

Was never sold as MY 2012

| Obj no. | Model      | Color | Year | Chassie no. | Reg no.      | Status     | Milage km | Location |
|---------|------------|-------|------|-------------|--------------|------------|-----------|----------|
| 554322  | 9-5        |       | 2012 | YS3GR5NK6   | Deregistered | EU. No COC | 246       | Tjörn,   |
|         | SportCombi |       |      | C9000010    |              |            |           | Wallhamn |
|         | Aero TTiD4 |       |      |             |              |            |           |          |
|         | XWD, 190hp |       |      |             |              |            |           |          |

#### Description

Saab-9-5 SportCombi. One of 33 ever built, (6 has been destroyed in various tests). The Saab model with most expectations among the customers.....never got the chance to prove itself.

| Obj no. | Model        | Color | Year | Chassie no. | Reg no.      | Status     | Milage km | Location |
|---------|--------------|-------|------|-------------|--------------|------------|-----------|----------|
| 554326  | 9-5 Aero 2.0 |       | 2012 | YS3GR4MK9   | Deregistered | EU. No COC | 67210     | Tjörn,   |
|         | TTiD, 190hp  |       |      | C4000026    |              |            |           | Wallhamn |