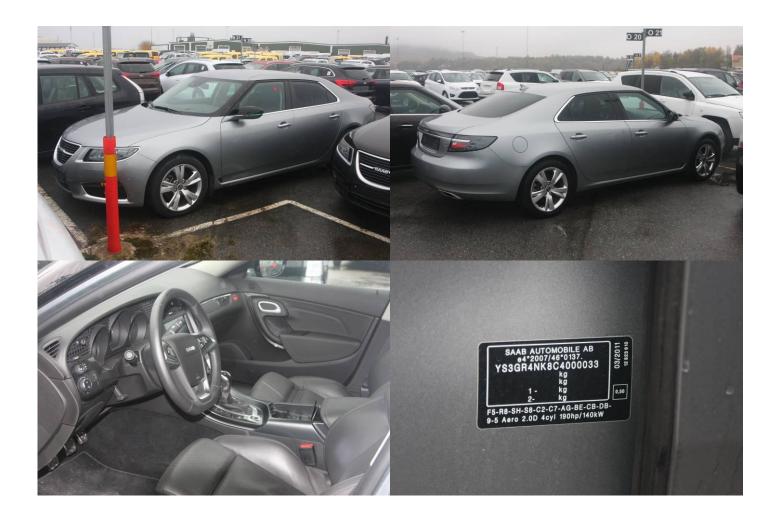

#### Description

Was never sold as MY 2012

| Obj no. | Model        | Color | Year | Chassie no. | Reg no.      | Status     | Milage km | Location |
|---------|--------------|-------|------|-------------|--------------|------------|-----------|----------|
| 548232  | 9-5 2.0 TTiD |       | 2012 | YS3GR4NK8   | Deregistered | EU. No COC | 26370     | Tjörn,   |
|         | 190hp        |       |      | C4000033    |              |            |           | Wallhamn |