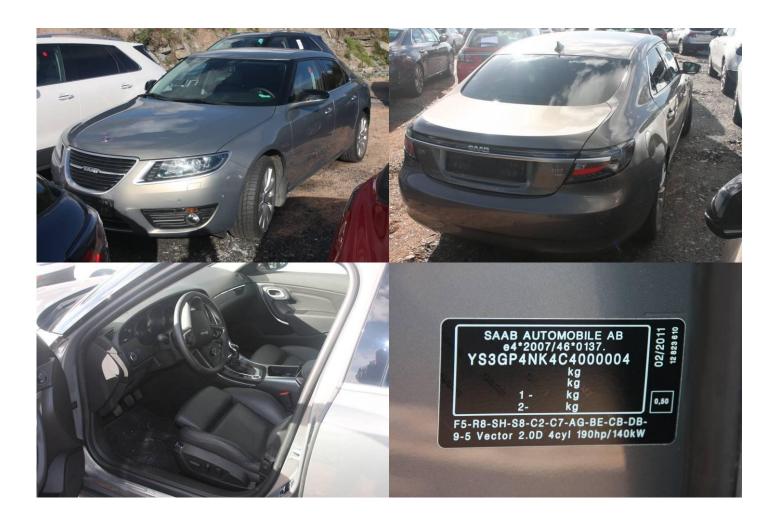

Detailed information and test results is on display on the auction house website <a href="https://www.kvdauctions.com">www.kvdauctions.com</a>.

| Obj no. | Model         | Color | Year | Chassie no. | Reg no.      | Status     | Milage km | Location |
|---------|---------------|-------|------|-------------|--------------|------------|-----------|----------|
| 554351  | 9-5 2.0 TiD4  |       | 2012 | YS3GN4ML4   | Deregistered | EU. No COC | 13130     | Tjörn,   |
|         | Linear, 160hp |       |      | C9000023    |              |            |           | Wallhamn |

### Description

Was never sold as MY 2012!

| Obj no. | Model       | Color | Year | Chassie no. | Reg no.      | Status     | Milage km | Location |
|---------|-------------|-------|------|-------------|--------------|------------|-----------|----------|
| 554353  | 9-5         |       | 2012 | YS3GP5ML2   | Deregistered | EU. No COC | 6340      | Tjörn,   |
|         | SportCombi  |       |      | C4200010    |              |            |           | Wallhamn |
|         | Vector TiD4 |       |      |             |              |            |           |          |
|         | 160hp       |       |      |             |              |            |           |          |

#### Description

Saab-9-5 SportCombi. One of 33 ever built, (6 has been destroyed in various tests). Never sold. The Saab model with most expectations among the customers.....never got the chance to prove itself.