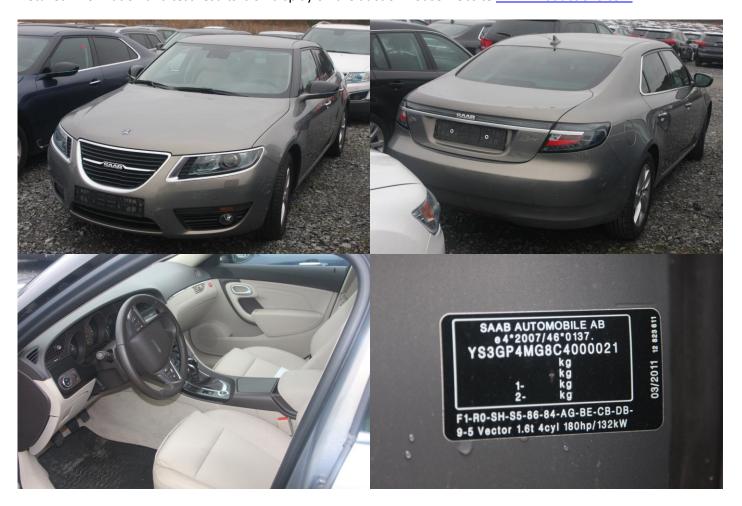

### Description

Was never sold as MY 2012.

| Obj no. | Model          | Color | Year | Chassie no. | Reg no.      | Status     | Milage km | Location |
|---------|----------------|-------|------|-------------|--------------|------------|-----------|----------|
| 544089  | 9-5 1.6 Turbo4 |       | 2012 | YS3GP4MG8   | Deregistered | EU. No COC | 16610     | Tjörn,   |
|         | Vector, 180hp  |       |      | C4000021    |              |            |           | Wallhamn |