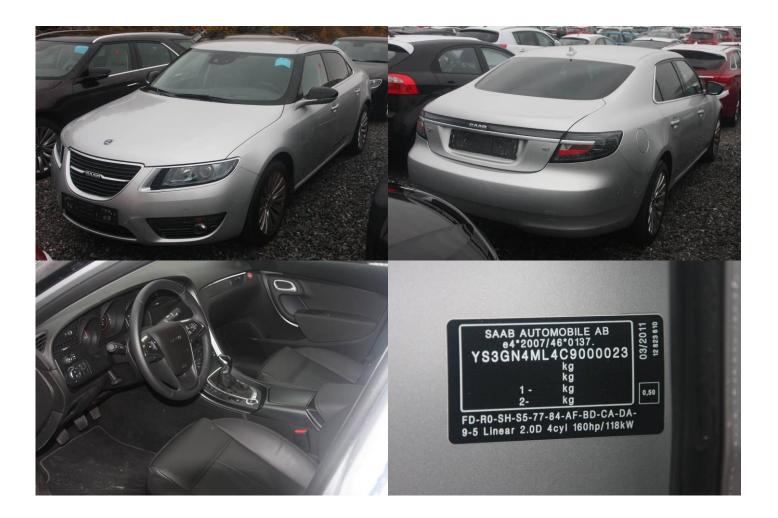

Detailed information and test results is on display on the auction house website <a href="https://www.kvdauctions.com">www.kvdauctions.com</a>.

| Obj no. | Model         | Color | Year | Chassie no. | Reg no.      | Status     | Milage km | Location |
|---------|---------------|-------|------|-------------|--------------|------------|-----------|----------|
| 554351  | 9-5 2.0 TiD4  |       | 2012 | YS3GN4ML4   | Deregistered | EU. No COC | 13130     | Tjörn,   |
|         | Linear, 160hp |       |      | C9000023    |              |            |           | Wallhamn |

### Description

Was never sold as MY 2012!

| Obj no. | Model       | Color | Year | Chassie no. | Reg no.      | Status     | Milage km | Location |
|---------|-------------|-------|------|-------------|--------------|------------|-----------|----------|
| 554353  | 9-5         |       | 2012 | YS3GP5ML2   | Deregistered | EU. No COC | 6340      | Tjörn,   |
|         | SportCombi  |       |      | C4200010    |              |            |           | Wallhamn |
|         | Vector TiD4 |       |      |             |              |            |           |          |
|         | 160hp       |       |      |             |              |            |           |          |