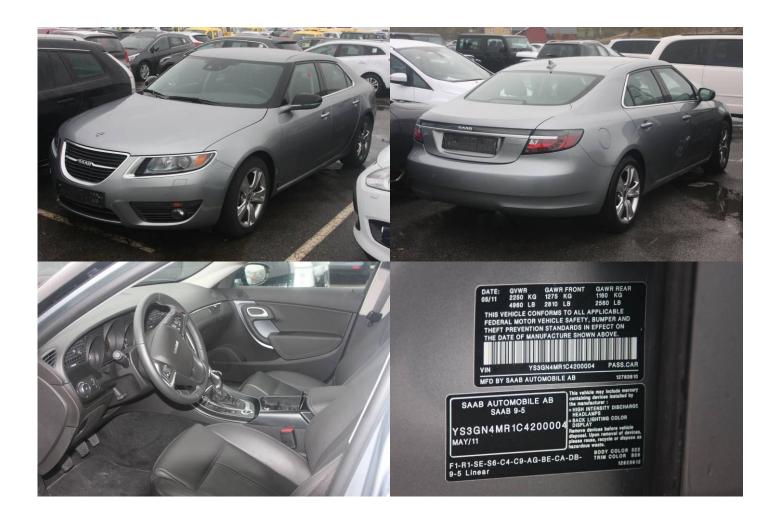

### Description

Was never sold as MY 2012

| Obj no. | Model          | Color | Year | Chassie no. | Reg no.      | Status     | Milage km | Location |
|---------|----------------|-------|------|-------------|--------------|------------|-----------|----------|
| 548233  | 9-5 2.0 Turbo4 |       | 2012 | YS3GN4MR1   | Deregistered | US. No COC | 6190      | Tjörn,   |
|         | 220hp          |       |      | C4200004    |              |            |           | Wallhamn |