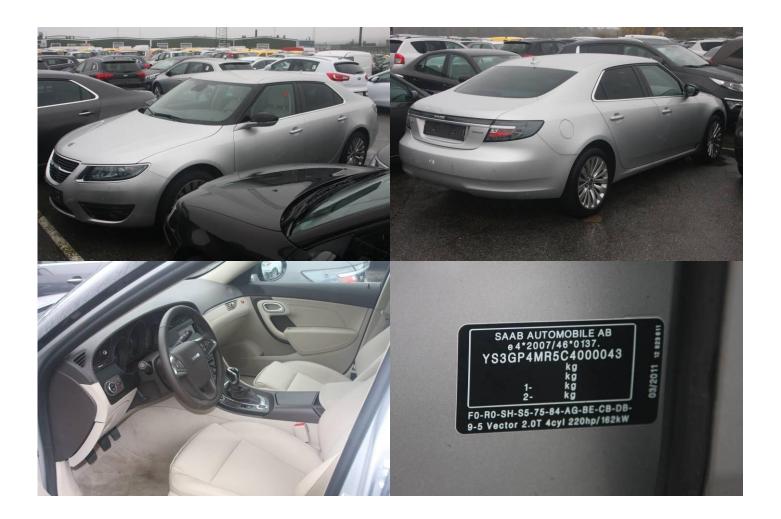

### Description

Victor Müllers personal company car.

All options, eg. rear seat entertainment screens with two 8" monitors."

| Obj no. | Model       | Color | Year | Chassie no. | Reg no. | Status  | Milage km | Location |
|---------|-------------|-------|------|-------------|---------|---------|-----------|----------|
| 544013  | 9-5 Vector  |       | 2011 | YS3GP4AL8   | OON 548 | EU, COC | 20        | Tjörn,   |
|         | TiD4, 160hp |       |      | B4007647    | Sweden  |         |           | Wallhamn |