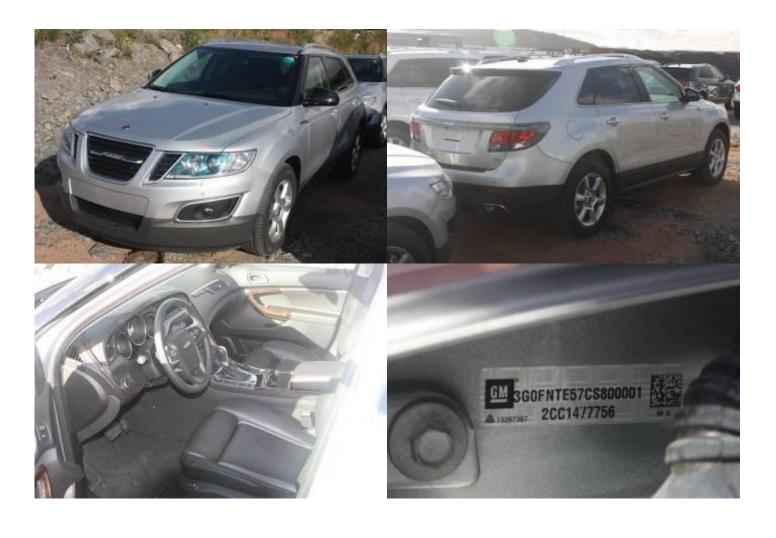

### Description

3,0-litre naturally aspirated V6 engine. Aut+4WD+leather.

New car!

| Obj no. | Model        | Color | Year | Chassie no. | Reg no.    | Status  | Milage km | Location |
|---------|--------------|-------|------|-------------|------------|---------|-----------|----------|
| 544044  | 9-4X Premium |       | 2012 | 3G0FNTE57   | Not        | EU, COC | 40        | Tjörn,   |
|         | AWD 3,0L,    |       |      | CS800001    | registered |         |           | Wallhamn |
|         | 270hp.       |       |      |             |            |         |           |          |