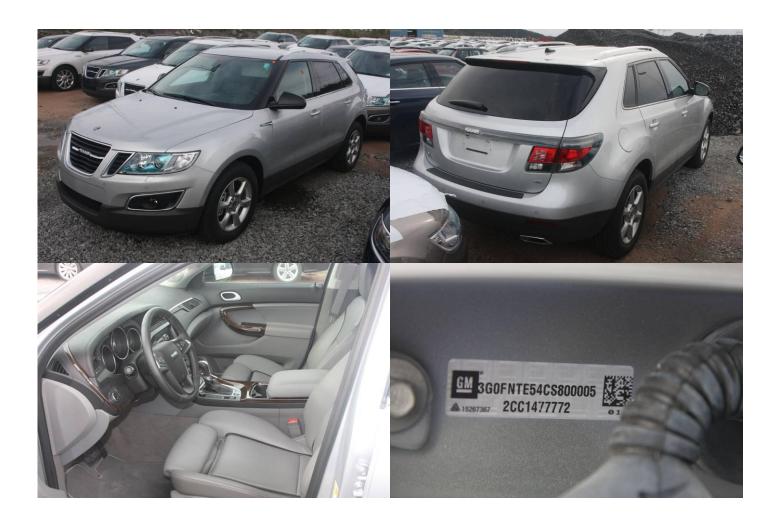

### Description

3,0-litre naturally aspirated V6 engine. Aut+4WD+leather.

| Obj no. | Model        | Color | Year | Chassie no. | Reg no.    | Status  | Milage km | Location |
|---------|--------------|-------|------|-------------|------------|---------|-----------|----------|
| 544046  | 9-4X Premium |       | 2012 | 3G0FNTE54   | Not        | EU, COC | 60        | Tjörn,   |
|         | AWD 3,0L,    |       |      | CS800005    | registered |         |           | Wallhamn |
|         | 270hp.       |       |      |             |            |         |           |          |