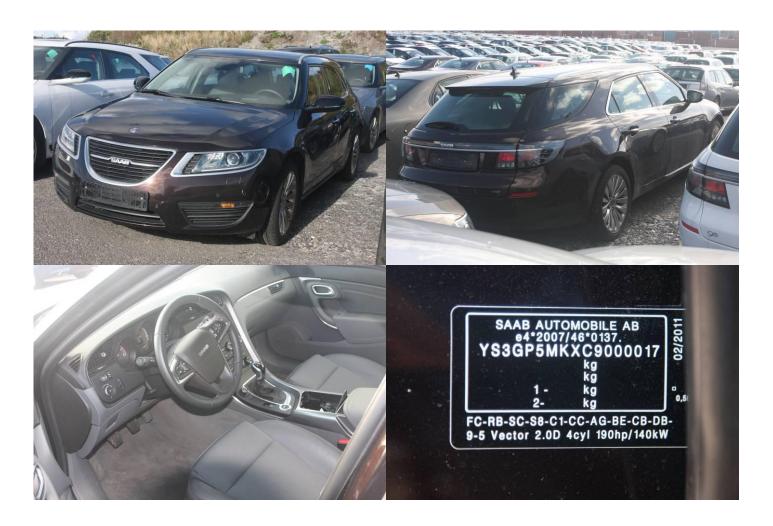

| Obj no. | Model        | Colour | Year | Chassie no. | Reg no.      | Status     | Milage km | Location |
|---------|--------------|--------|------|-------------|--------------|------------|-----------|----------|
| 554345  | 9-5          |        | 2012 | YS3GP5MKX   | Deregistered | EU. No COC | 9440      | Tjörn,   |
|         | SportCombi   |        |      | C9000017    |              |            |           | Wallhamn |
|         | Linear TTiD4 |        |      |             |              |            |           |          |
|         | 190hp        |        |      |             |              |            |           |          |