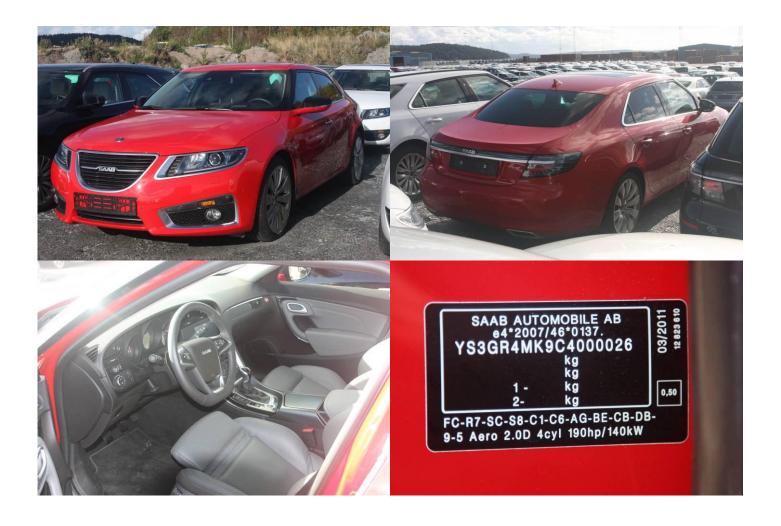

#### Description

Saab-9-5 SportCombi. One of 33 ever built, (6 has been destroyed in various tests). The Saab model with most expectations among the customers.....never got the chance to prove itself.

| Obj no. | Model        | Color | Year | Chassie no. | Reg no.      | Status     | Milage km | Location |
|---------|--------------|-------|------|-------------|--------------|------------|-----------|----------|
| 554326  | 9-5 Aero 2.0 |       | 2012 | YS3GR4MK9   | Deregistered | EU. No COC | 67210     | Tjörn,   |
|         | TTiD, 190hp  |       |      | C4000026    |              |            |           | Wallhamn |