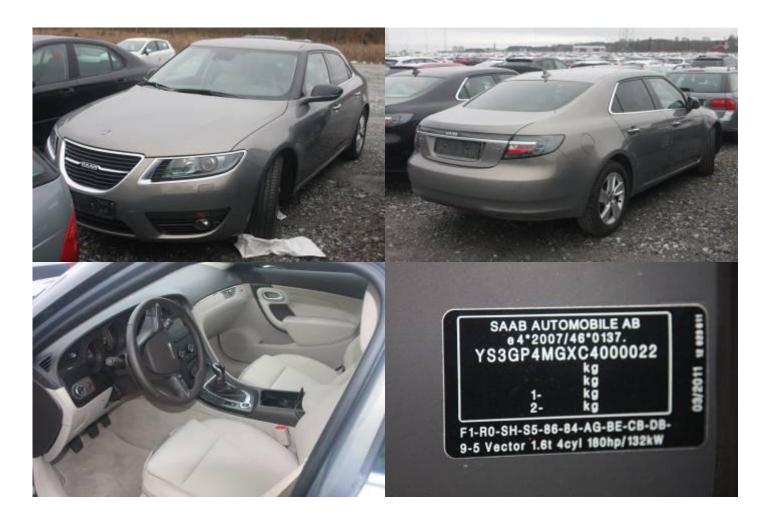

### Description

Was never sold as MY 2012.

| Obj no. | Model          | Color | Year | Chassie no. | Reg no.      | Status     | Milage km | Location |
|---------|----------------|-------|------|-------------|--------------|------------|-----------|----------|
| 544091  | 9-5 1.6 Turbo4 |       | 2012 | YS3GP4MGX   | Deregistered | EU. No COC | 11200     | Tjörn,   |
|         | Vector, 180hp  |       |      | C4000022    |              |            |           | Wallhamn |