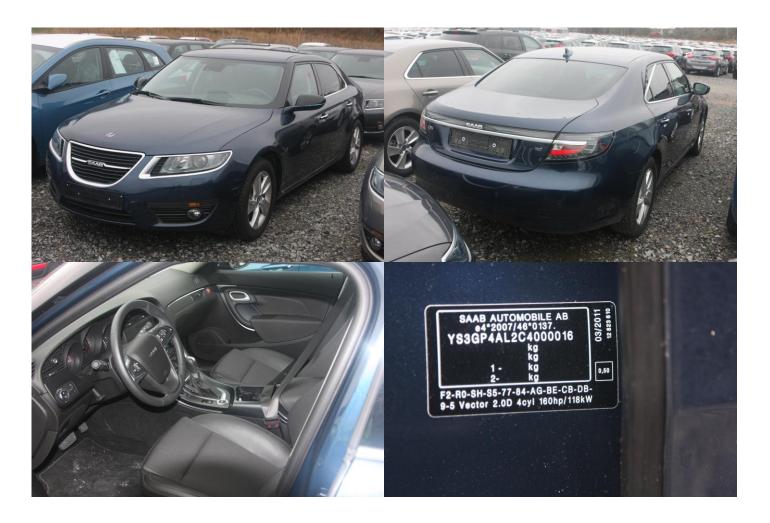

### Description

Was never sold as MY 2012.

| Obj no. | Model         | Color | Year | Chassie no. | Reg no.      | Status     | Milage km | Location |
|---------|---------------|-------|------|-------------|--------------|------------|-----------|----------|
| 544081  | 9-5 2.0 TiD4  |       | 2012 | YS3GP4AL2   | Deregistered | EU. No COC | 10560     | Tjörn,   |
|         | Vector, 160hp |       |      | C4000016    |              |            |           | Wallhamn |