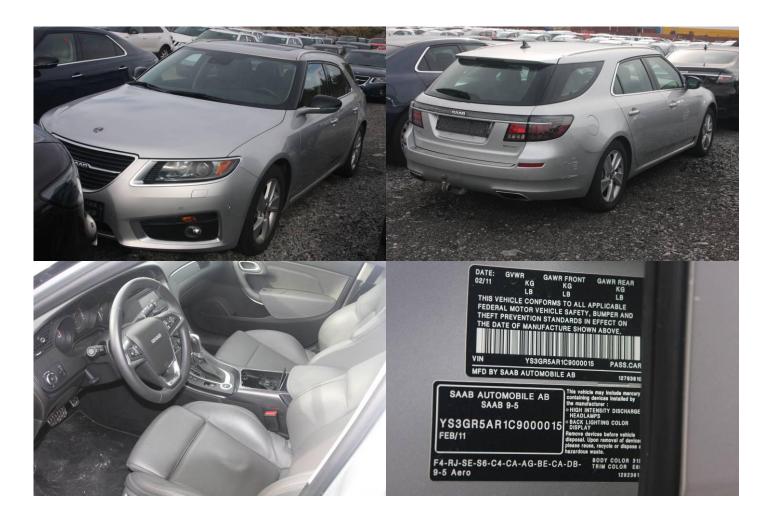

| Obj no. | Model       | Color | Year | Chassie no. | Reg no.      | Status     | Milage km | Location |
|---------|-------------|-------|------|-------------|--------------|------------|-----------|----------|
| 554344  | 9-5         |       | 2012 | YS3GR5AR1   | Deregistered | US. No COC | 25330     | Tjörn,   |
|         | SportCombi  |       |      | C9000015    |              |            |           | Wallhamn |
|         | Aero Turbo4 |       |      |             |              |            |           |          |
|         | 220hp       |       |      |             |              |            |           |          |